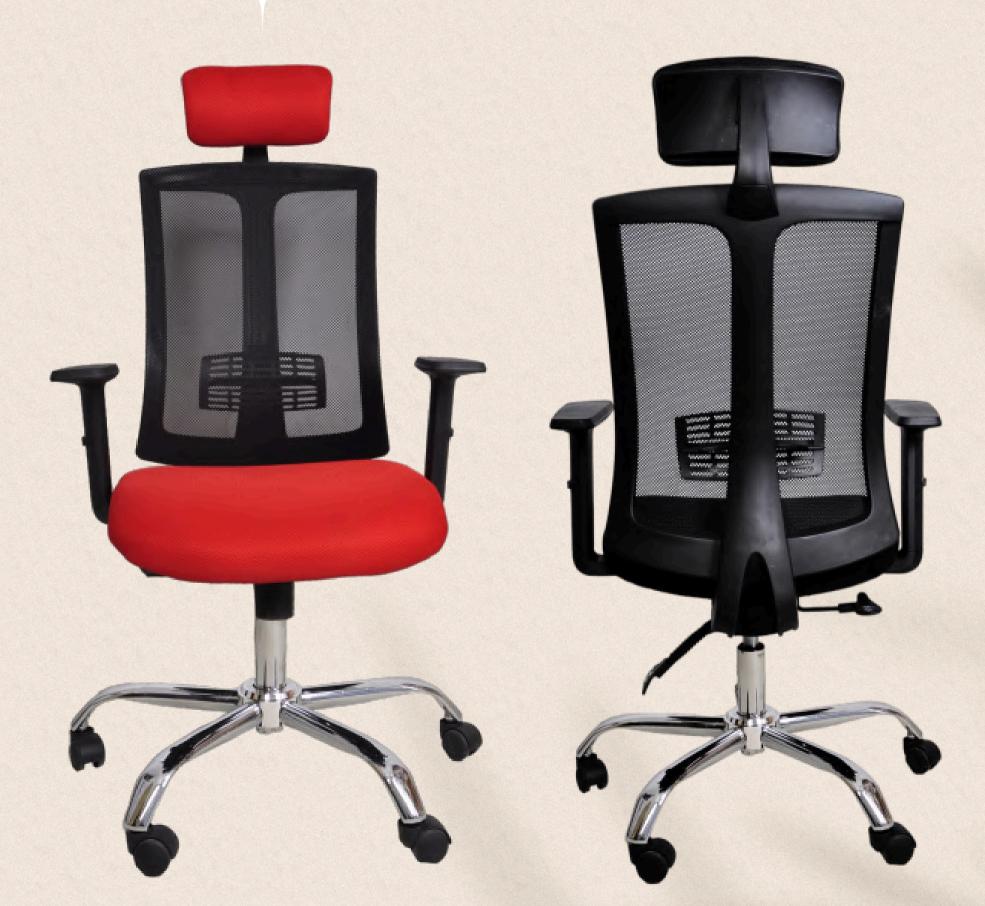

of regional and international markets, including Lebanon, Jordan, Saudi Arabia, the UAE, and More.

























































#### **EXECUTIVE CHAIR**



**MOVABLE BACKREST WITH METAL SPRING** FOR EXTRA BACK **SUPPORT** 









#### **EXECUTIVE CHAIR**



**MOVABLE BACK SUPPORT** 









#### Executive chair







### Executive chair









#### Executive chair



The back is vertically adjustable to four different levels, and the back only length at its maximum height is 142 cm.







#### Executive chair









### Executive chair





#### Executive chair



boasts a back that can be adjusted vertically to three different levels with ease using the rear button.









#### Executive chair























































































































## Chair bases



YB-2630



YB-2232-W



YB-2227



YB-2232



YB-2232



## Chair bases









YB-2635



Armrest











**YA-Star** 



YA-250-B



YA-2613



YA-2203



Chair Parts



YA-2407





# KEEP IN TOUCH FOR THE LATEST NEWS AND OFFERS

**f** Young Egypt Industry



www.youngegypt.com

+201211182565

+201101400050

+201000418365

+201002116381

+201000470304

m.ellithy@youngegypt.com

fatmahosny@youngegypt.com

sales@youngegypt.com

# THANK YOU



### **America**



Young Component's Canada Ltd.

## Asia

Young Hangzhou Mechanism .

Young Industry Indonesia PT.

Young Indonesia Pratama PT.



Young Component's (UK) Ltd.

### **Africa**

Young Egypt Industry.