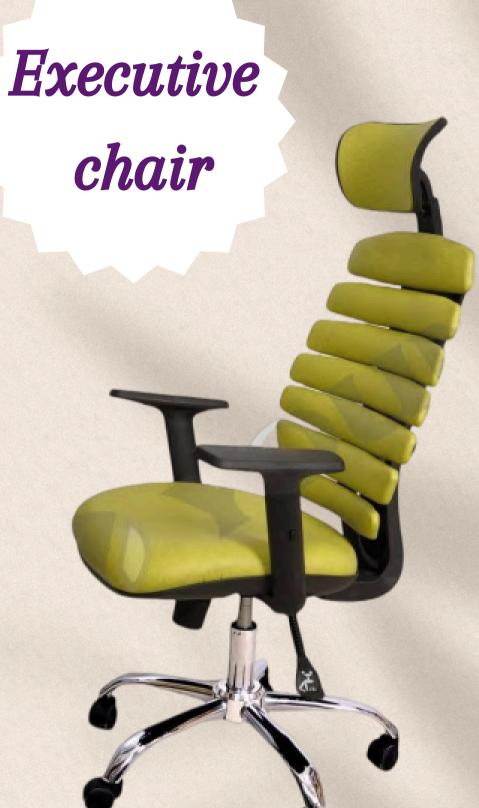

proudly export our products to a diverse range of regional and international markets, including Lebanon, Jordan, Saudi Arabia, the UAE, and More.

























































#### **EXECUTIVE CHAIR**



**MOVABLE BACKREST WITH METAL SPRING** FOR EXTRA BACK **SUPPORT** 









#### **EXECUTIVE CHAIR**



**MOVABLE BACK SUPPORT** 









#### Executive chair







### Executive chair









#### Executive chair



The back is vertically adjustable to four different levels, and the back only length at its maximum height is 142 cm.







#### Executive chair









### Executive chair





#### Executive chair



boasts a back that can be adjusted vertically to three different levels with ease using the rear button.









#### Executive chair























































































































## Chair bases



YB-2630



YB-2232-W



YB-2227



YB-2232



YB-2232



## Chair bases









YB-2635



Armrest











**YA-Star** 



YA-250-B



YA-2613



YA-2203



Chair Parts



YA-2407





# KEEP IN TOUCH FOR THE LATEST NEWS AND OFFERS

**f** Young Egypt Industry



www.youngegypt.com

+201211182565

+201101400050

+201000418365

+201002116381

+201000470304

m.ellithy@youngegypt.com

fatmahosny@youngegypt.com

sales@youngegypt.com

# THANK YOU



### **America**



Young Component's Canada Ltd.

## Asia

Young Hangzhou Mechanism .

Young Industry Indonesia PT.

Young Indonesia Pratama PT.



Young Component's (UK) Ltd.

### **Africa**

Young Egypt Industry.