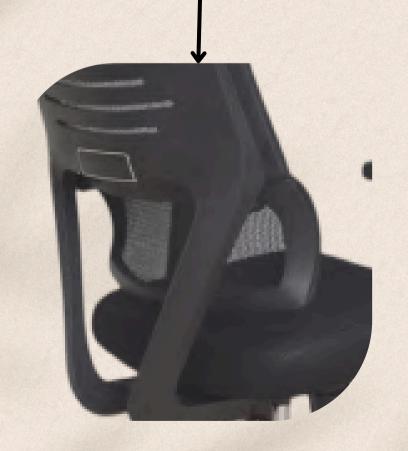

#### Executive chair

The back is vertically adjustable to four different levels, and the back only length at its maximum height is 142 cm.

#### Executive chair

boasts a back that can be adjusted vertically to three different levels with ease using the rear button.