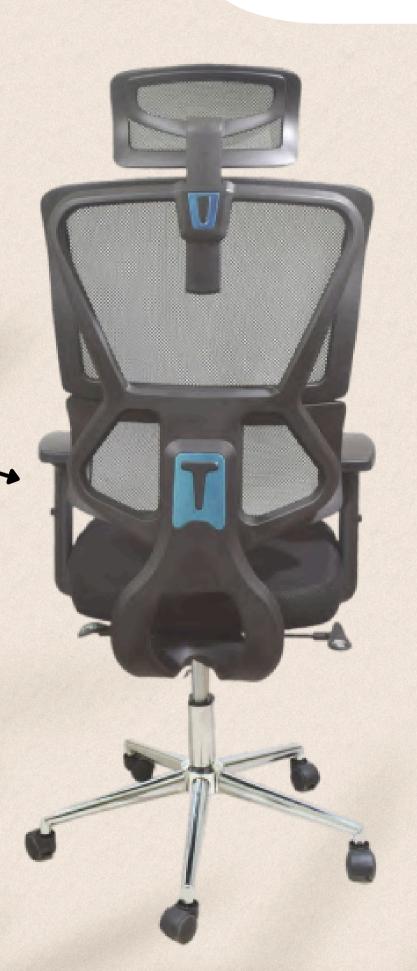

#### **EXECUTIVE CHAIR**

**MOVABLE BACKREST WITH METAL SPRING** FOR EXTRA BACK **SUPPORT** 

#### **EXECUTIVE CHAIR**

**MOVABLE BACK SUPPORT** 