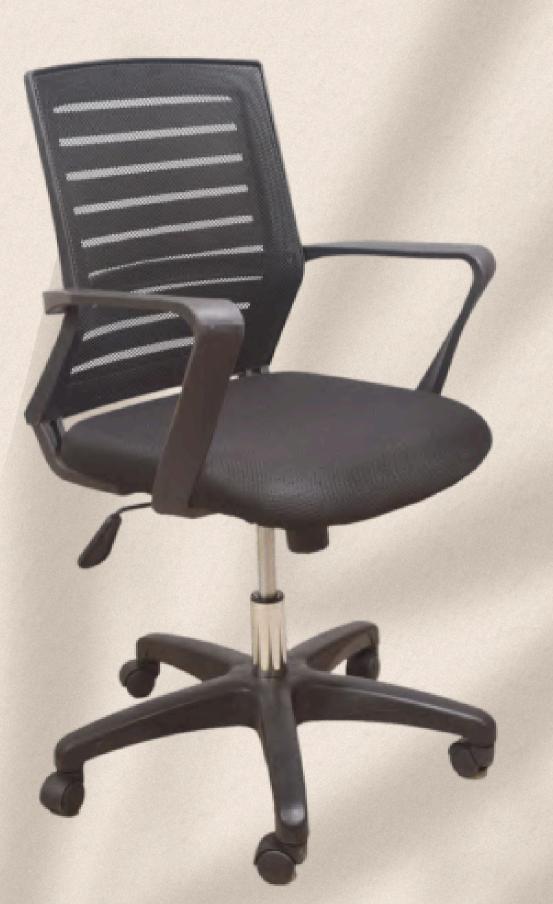

#### **EXECUTIVE CHAIR**

**MOVABLE BACKREST WITH METAL SPRING** FOR EXTRA BACK **SUPPORT** 

#### **EXECUTIVE CHAIR**

**MOVABLE BACK SUPPORT** 

#### Executive chair

### Executive chair

#### Executive chair

The back is vertically adjustable to four different levels, and the back only length at its maximum height is 142 cm.

#### Executive chair

boasts a back that can be adjusted vertically to three different levels with ease using the rear button.