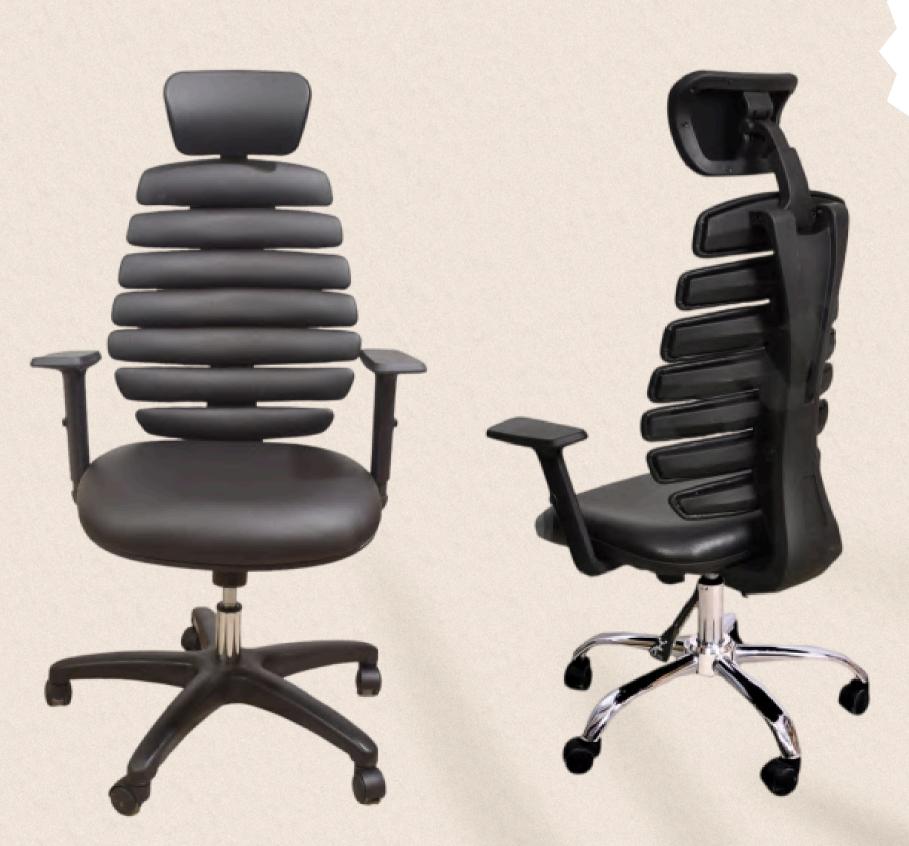

#### **EXECUTIVE CHAIR**

**MOVABLE BACKREST WITH METAL SPRING** FOR EXTRA BACK **SUPPORT** 

#### **EXECUTIVE CHAIR**

**MOVABLE BACK SUPPORT** 