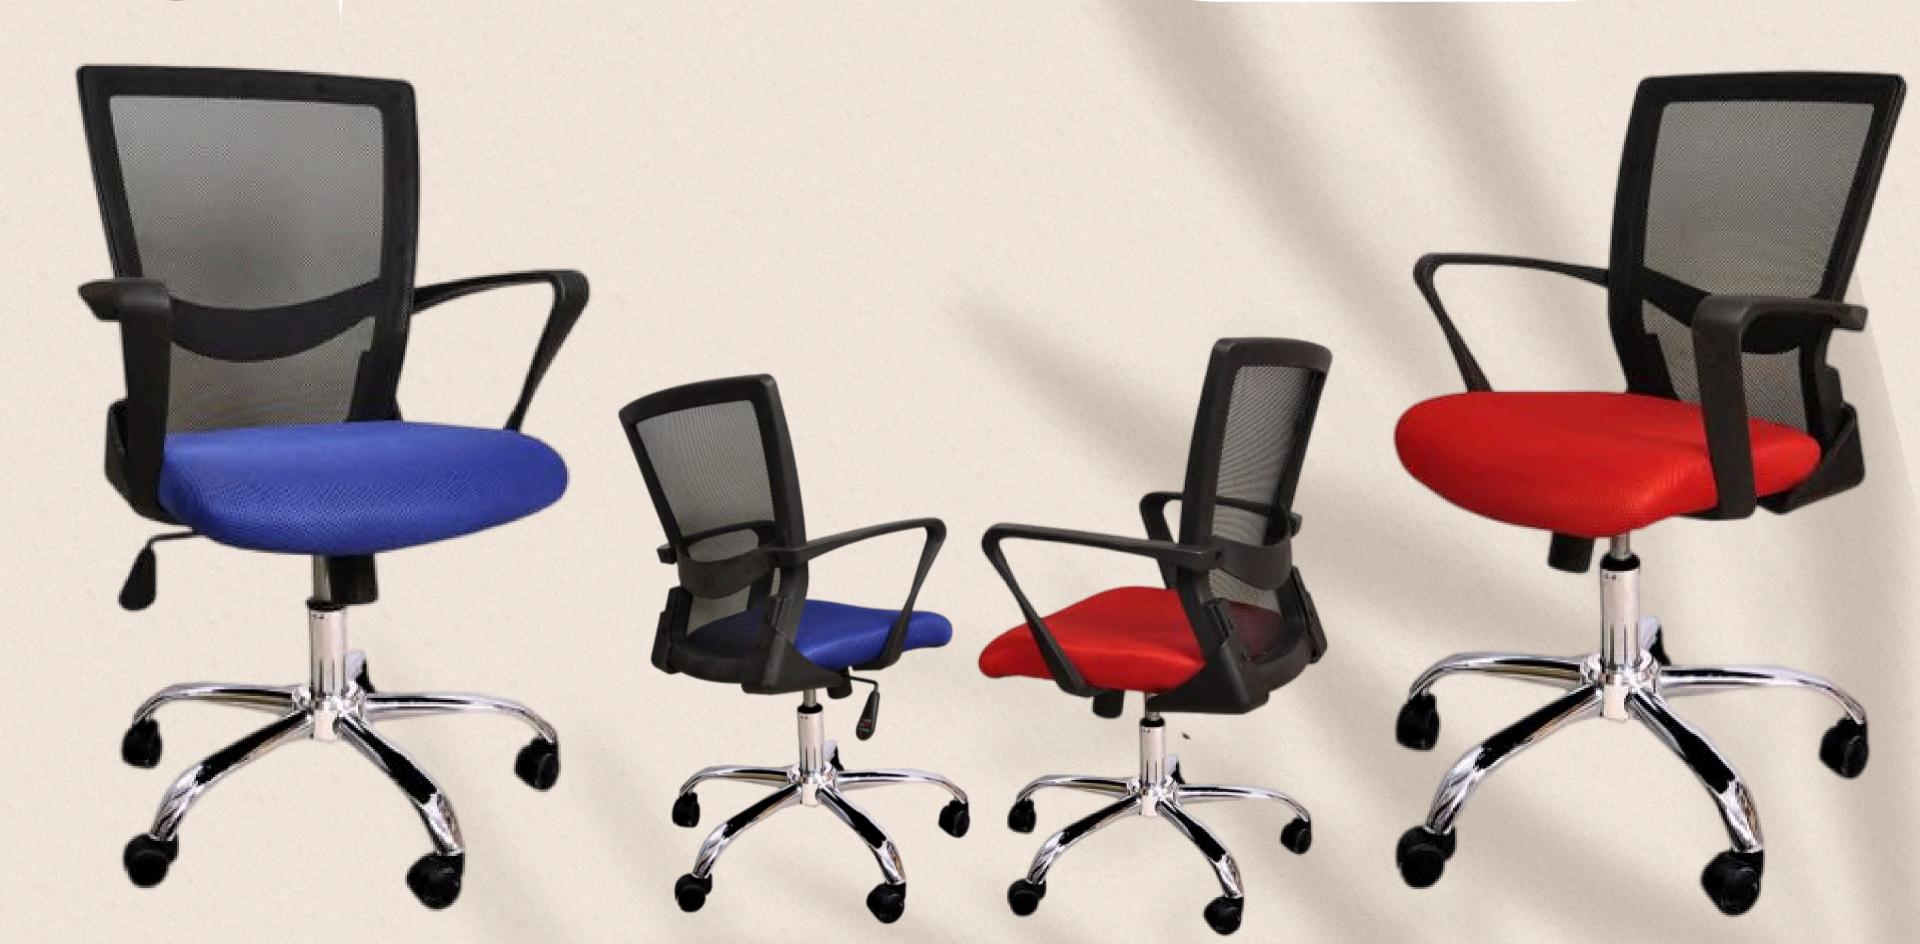

### LET'S MEET AGAIN

is a brand by Young Corporation International Group. www.youngcorporation.com

At YOUNG EGYPT, have more than 25 years of experience we offer a wide range of office chairs designed to meet your needs and preferences in terms of colors, materials, and configurations.

We understand the importance of comfort and proper support during long working hours, which is why each chair we offer is meticulously crafted to maintain spinal health and enhance productivity

Today, we proudly export our products to a diverse range of regional and international markets, including Lebanon, Jordan, Saudi Arabia, the UAE, and More.

#### **EXECUTIVE CHAIR**

**MOVABLE BACKREST WITH METAL SPRING** FOR EXTRA BACK **SUPPORT** 

#### **EXECUTIVE CHAIR**

**MOVABLE BACK SUPPORT** 

#### Executive chair

### Executive chair

#### Executive chair

The back is vertically adjustable to four different levels, and the back only length at its maximum height is 142 cm.

#### Executive chair

boasts a back that can be adjusted vertically to three different levels with ease using the rear button.