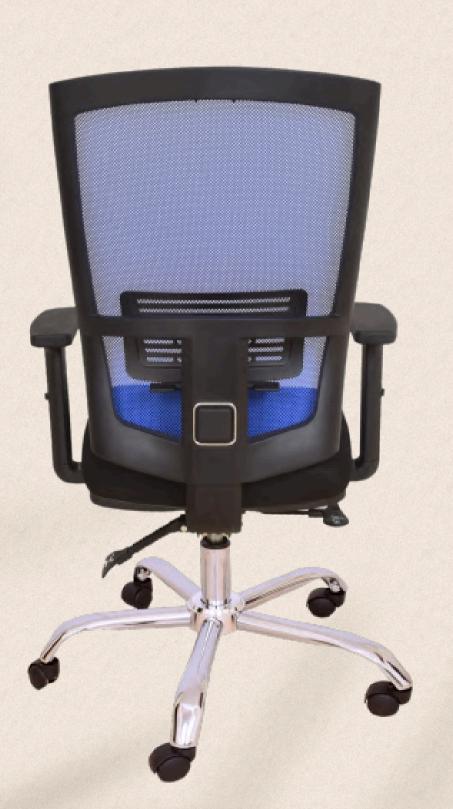

and enhance productivity

Today, we proudly export our products to a diverse range of regional and international markets, including Lebanon, Jordan, Saudi Arabia, the UAE, and More.

























































#### **EXECUTIVE CHAIR**



**MOVABLE BACKREST WITH METAL SPRING** FOR EXTRA BACK **SUPPORT** 









#### **EXECUTIVE CHAIR**



**MOVABLE BACK SUPPORT** 









#### Executive chair







### Executive chair









#### Executive chair



The back is vertically adjustable to four different levels, and the back only length at its maximum height is 142 cm.







#### Executive chair









### Executive chair





#### Executive chair



boasts a back that can be adjusted vertically to three different levels with ease using the rear button.









#### Executive chair























































































































## Chair bases



YB-2630



YB-2232-W



YB-2227



YB-2232



YB-2232



## Chair bases









YB-2635



Armrest











**YA-Star** 



YA-250-B



YA-2613



YA-2203



Chair Parts



YA-2407





# KEEP IN TOUCH FOR THE LATEST NEWS AND OFFERS

**f** Young Egypt Industry



www.youngegypt.com

+201211182565

+201101400050

+201000418365

+201002116381

+201000470304

m.ellithy@youngegypt.com

fatmahosny@youngegypt.com

sales@youngegypt.com

# THANK YOU



### **America**



Young Component's Canada Ltd.

## Asia

Young Hangzhou Mechanism .

Young Industry Indonesia PT.

Young Indonesia Pratama PT.



Young Component's (UK) Ltd.

### **A