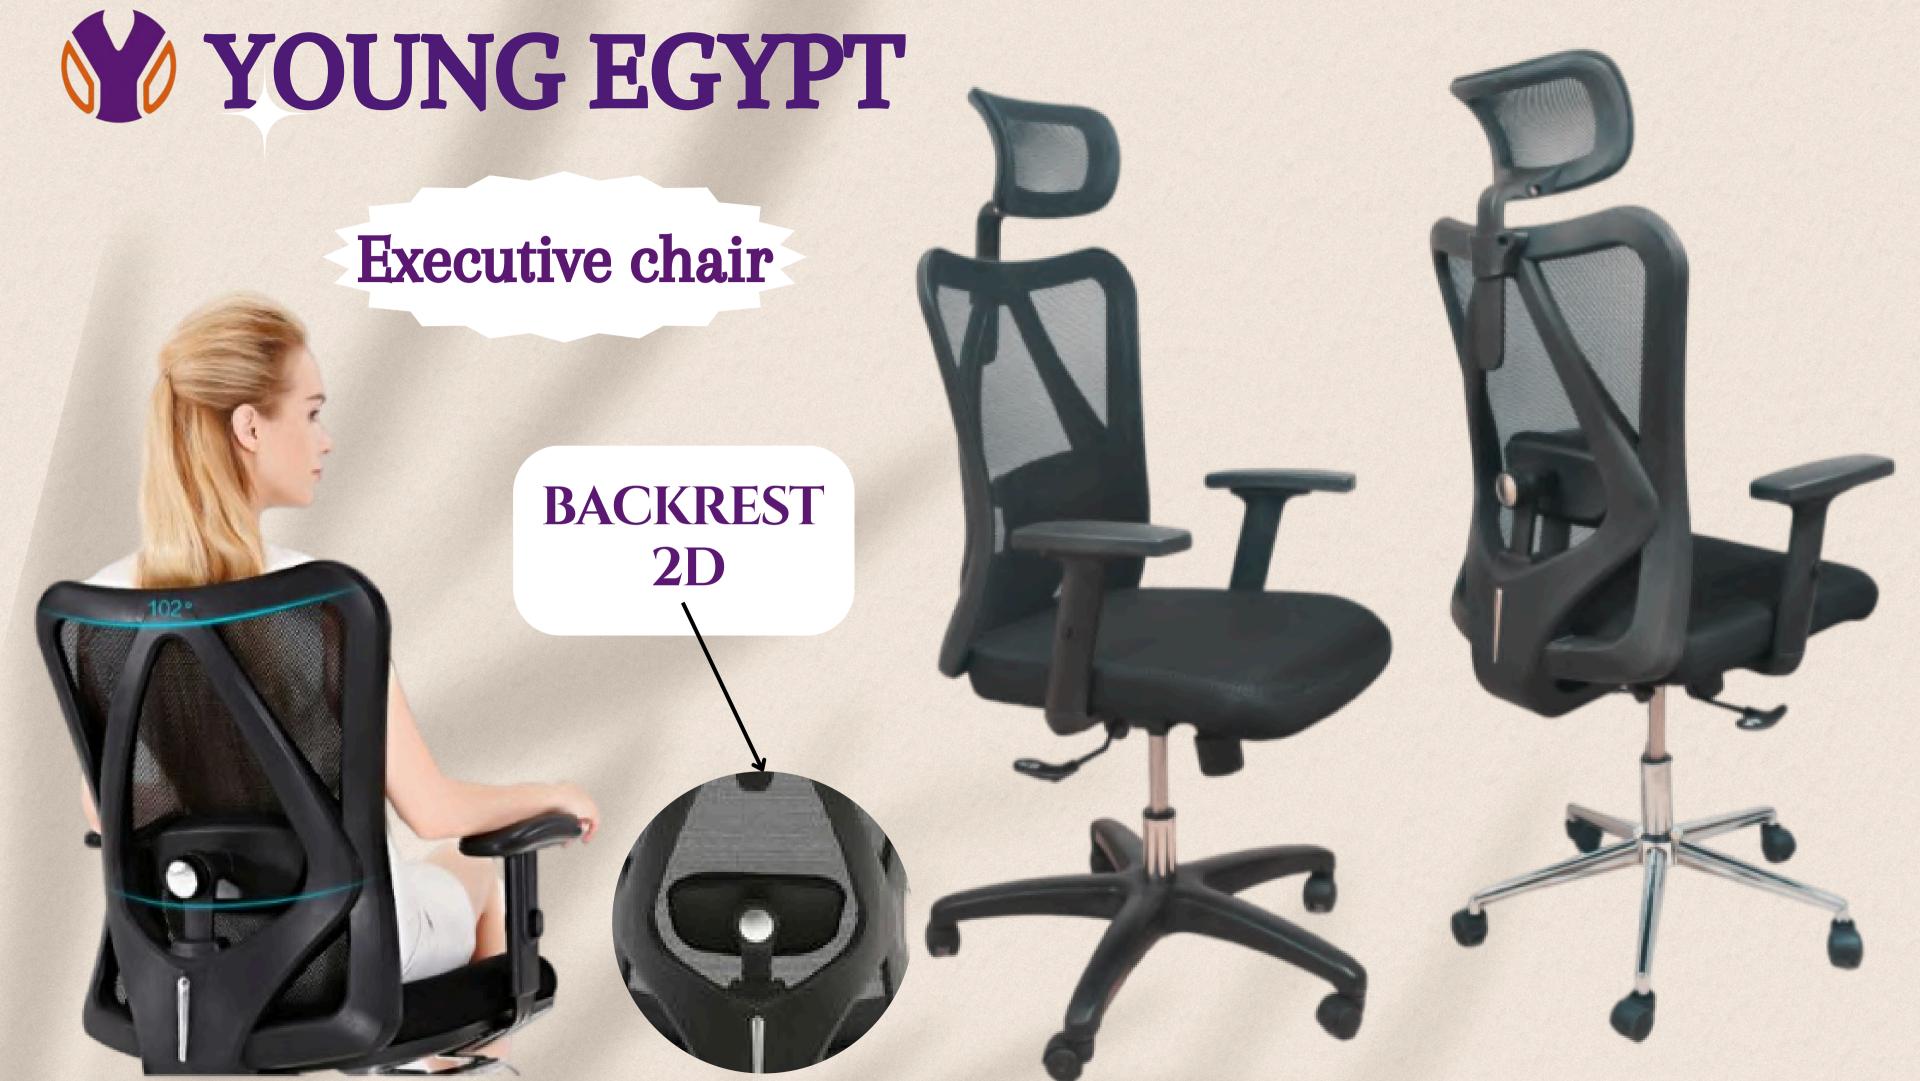

#### **EXECUTIVE CHAIR**

**MOVABLE BACKREST WITH METAL SPRING** FOR EXTRA BACK **SUPPORT** 

#### **EXECUTIVE CHAIR**

**MOVABLE BACK SUPPORT** 