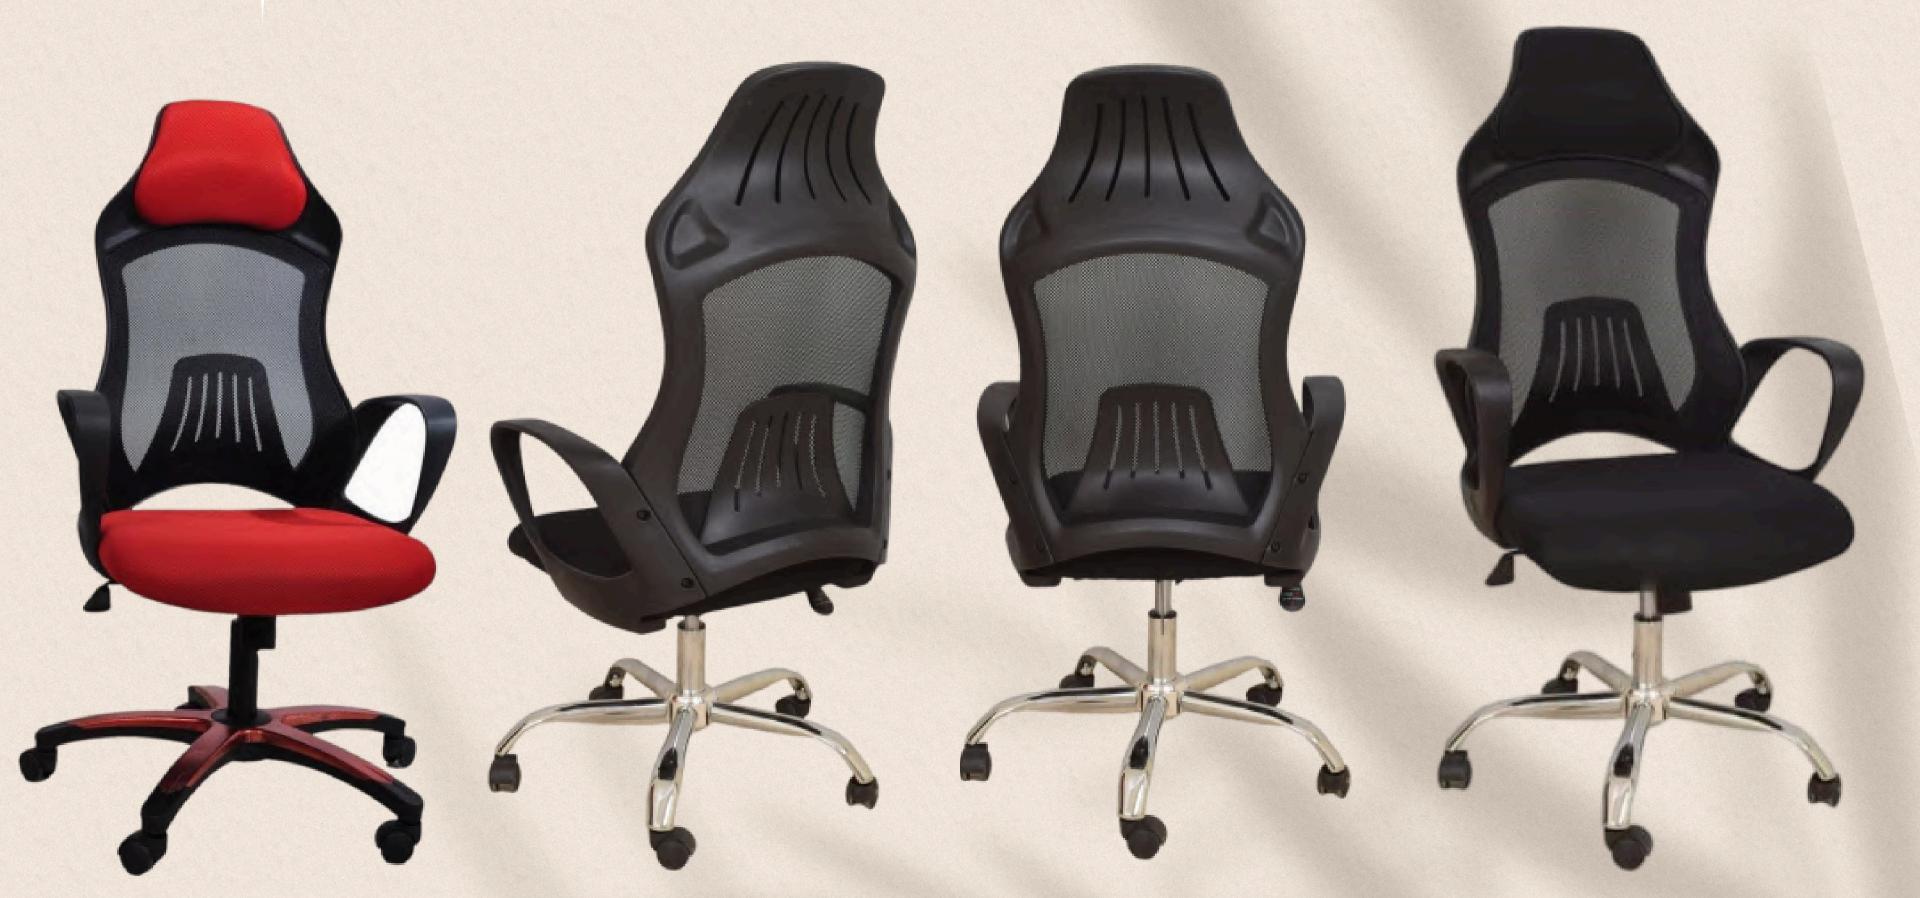

#### Executive chair

### Executive chair

#### Executive chair

boasts a back that can be adjusted vertically to three different levels with ease using the rear button.