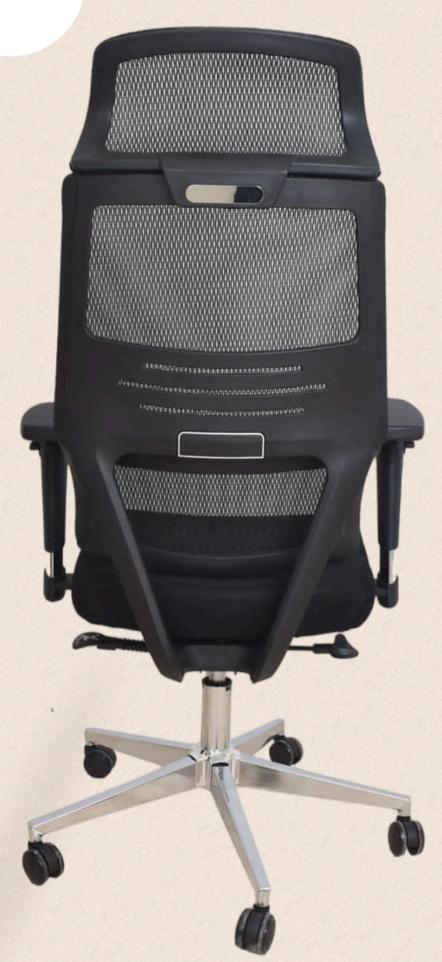

#### **EXECUTIVE CHAIR**

**MOVABLE BACKREST WITH METAL SPRING** FOR EXTRA BACK **SUPPORT** 

#### **EXECUTIVE CHAIR**

**MOVABLE BACK SUPPORT** 

#### Executive chair

### Executive chair

#### Executive chair

The back is vertically adjustable to four different levels, and the back only length at its maximum height is 142 cm.

#### Executive chair

boasts a back that can be adjusted vertically to three different levels with ease using the rear button.