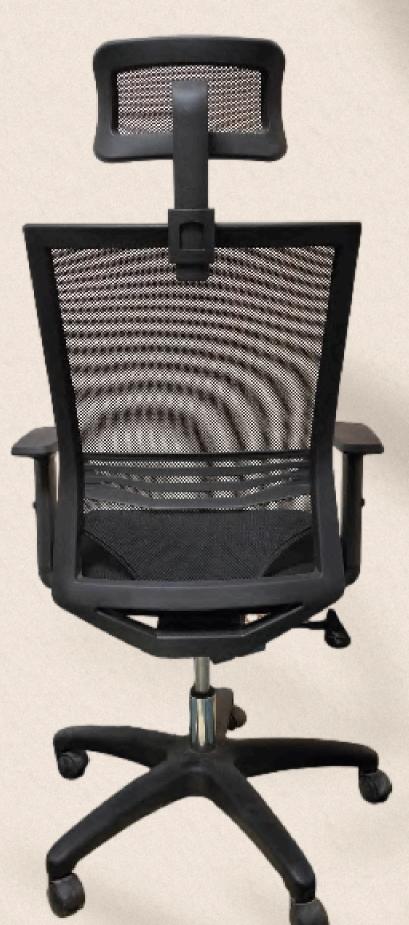

#### **EXECUTIVE CHAIR**

**MOVABLE BACKREST WITH METAL SPRING** FOR EXTRA BACK **SUPPORT** 

#### **EXECUTIVE CHAIR**

**MOVABLE BACK SUPPORT** 