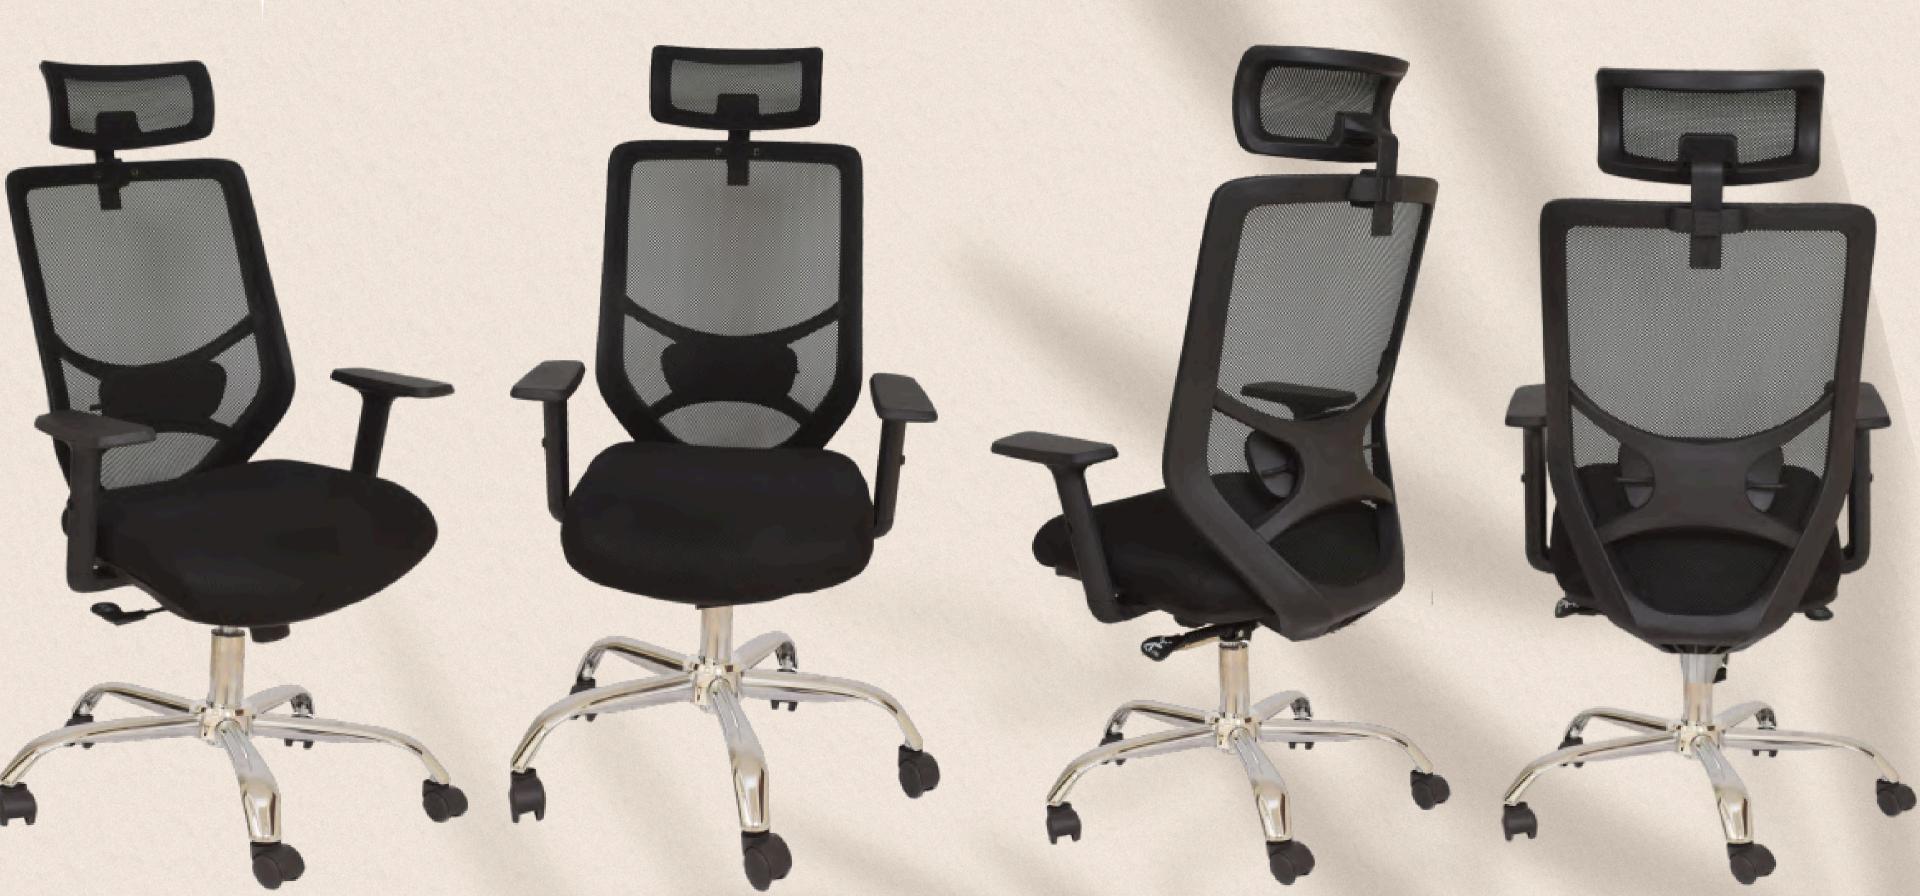

#### **EXECUTIVE CHAIR**

**MOVABLE BACKREST WITH METAL SPRING** FOR EXTRA BACK **SUPPORT** 

#### **EXECUTIVE CHAIR**

**MOVABLE BACK SUPPORT** 