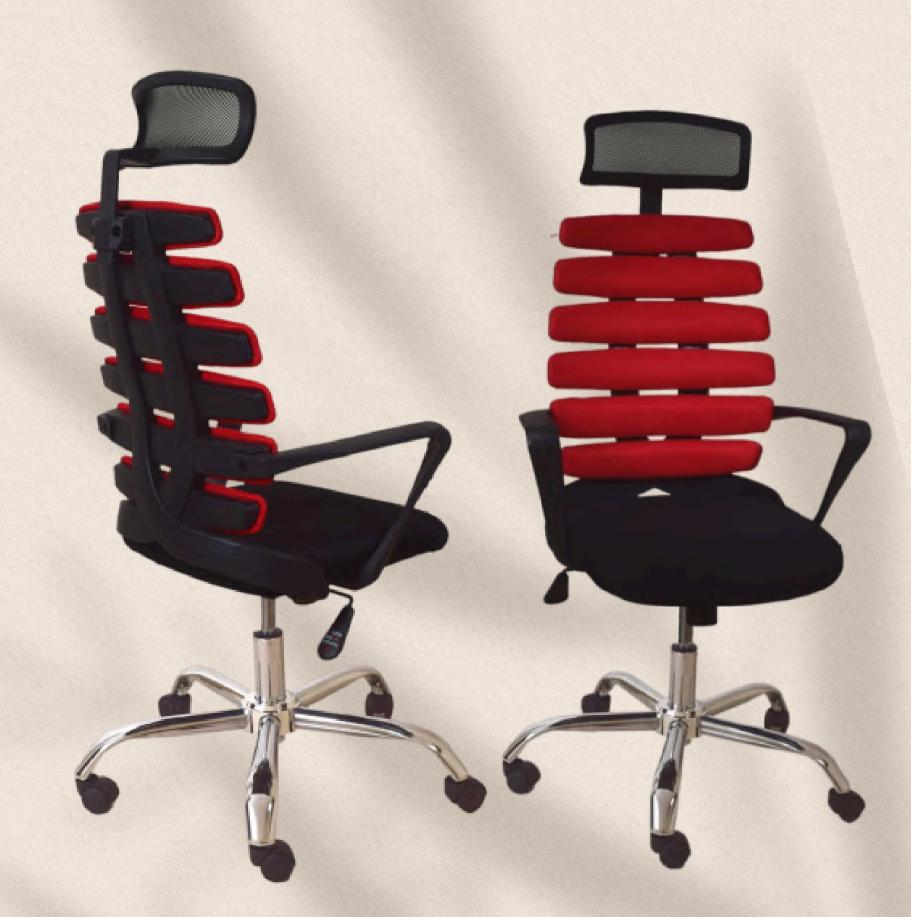

#### Executive chair

boasts a back that can be adjusted vertically to three different levels with ease using the rear button.