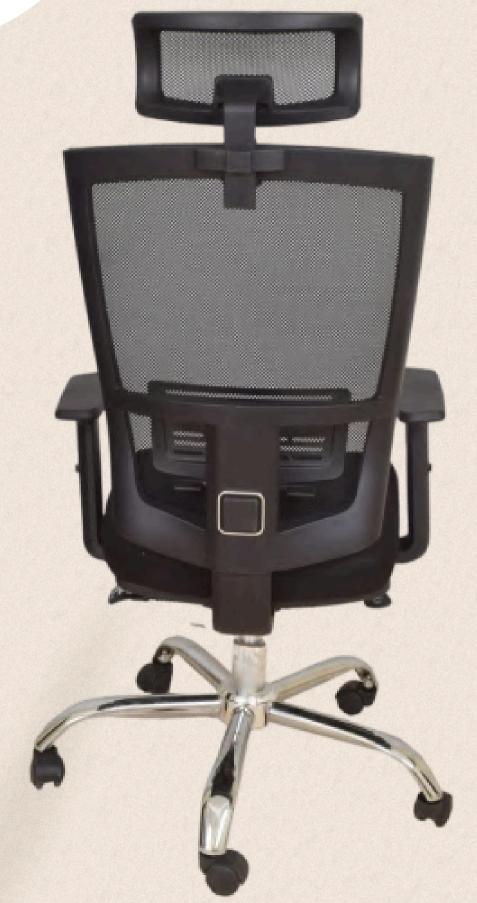

#### Executive chair

The back is vertically adjustable to four different levels, and the back only length at its maximum height is 142 cm.

#### Executive chair

boasts a back that can be adjusted vertically to three different levels with ease using the rear button.