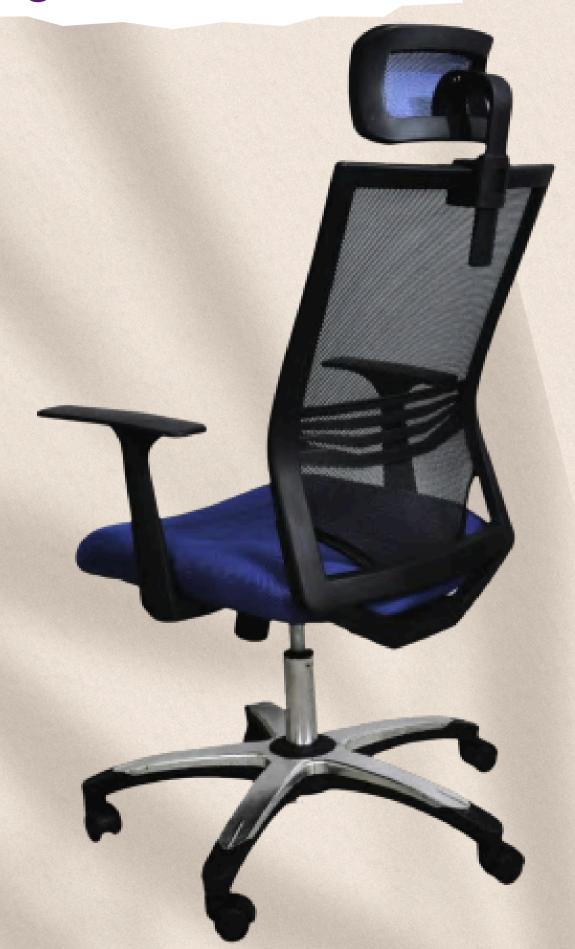

verse range of regional and international markets, including Lebanon, Jordan, Saudi Arabia, the UAE, and More.

























































#### **EXECUTIVE CHAIR**



**MOVABLE BACKREST WITH METAL SPRING** FOR EXTRA BACK **SUPPORT** 









#### **EXECUTIVE CHAIR**



**MOVABLE BACK SUPPORT** 









#### Executive chair







### Executive chair









#### Executive chair



The back is vertically adjustable to four different levels, and the back only length at its maximum height is 142 cm.







#### Executive chair









### Executive chair





#### Executive chair



boasts a back that can be adjusted vertically to three different levels with ease using the rear button.









#### Executive chair























































































































## Chair bases



YB-2630



YB-2232-W



YB-2227



YB-2232



YB-2232



## Chair bases









YB-2635



Armrest











**YA-Star** 



YA-250-B



YA-2613



YA-2203



Chair Parts



YA-2407





# KEEP IN TOUCH FOR THE LATEST NEWS AND OFFERS

**f** Young Egypt Industry



www.youngegypt.com

+201211182565

+201101400050

+201000418365

+201002116381

+201000470304

m.ellithy@youngegypt.com

fatmahosny@youngegypt.com

sales@youngegypt.com

# THANK YOU



### **America**



Young Component's Canada Ltd.

## Asia

Young Hangzhou Mechanism .

Young Industry Indonesia PT.

Young Indonesia Pratama PT.



Young Component's (UK) Ltd.

### **Africa**

Young Egypt Industry.