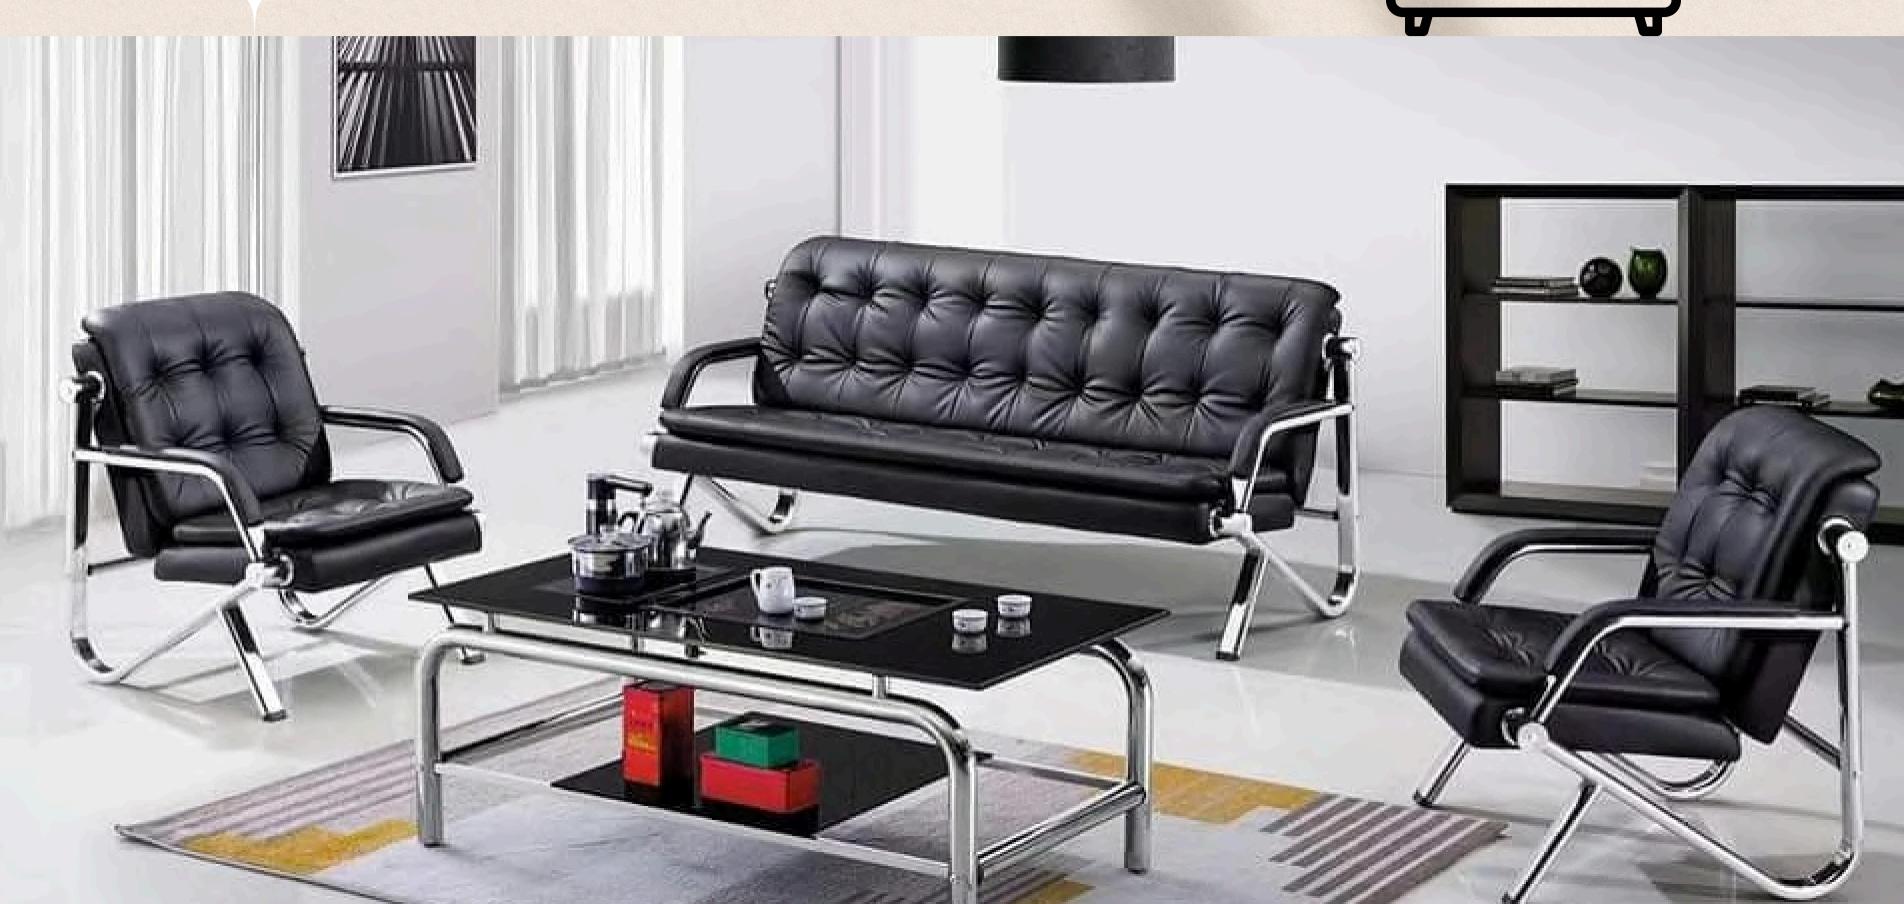

ncluding Lebanon, Jordan, Saudi Arabia, the UAE, and More.

























































#### **EXECUTIVE CHAIR**



**MOVABLE BACKREST WITH METAL SPRING** FOR EXTRA BACK **SUPPORT** 









#### **EXECUTIVE CHAIR**



**MOVABLE BACK SUPPORT** 









#### Executive chair







### Executive chair









#### Executive chair



The back is vertically adjustable to four different levels, and the back only length at its maximum height is 142 cm.







#### Executive chair









### Executive chair





#### Executive chair



boasts a back that can be adjusted vertically to three different levels with ease using the rear button.









#### Executive chair























































































































## Chair bases



YB-2630



YB-2232-W



YB-2227



YB-2232



YB-2232



## Chair bases









YB-2635



Armrest











**YA-Star** 



YA-250-B



YA-2613



YA-2203



Chair Parts



YA-2407





# KEEP IN TOUCH FOR THE LATEST NEWS AND OFFERS

**f** Young Egypt Industry



www.youngegypt.com

+201211182565

+201101400050

+201000418365

+201002116381

+201000470304

m.ellithy@youngegypt.com

fatmahosny@youngegypt.com

sales@youngegypt.com

# THANK YOU



### **America**



Young Component's Canada Ltd.

## Asia

Young Hangzhou Mechanism .

Young Industry Indonesia PT.

Young Indonesia Pratama PT.



Young Component's (UK) Ltd.

### **Africa**

Young Egypt Industry.