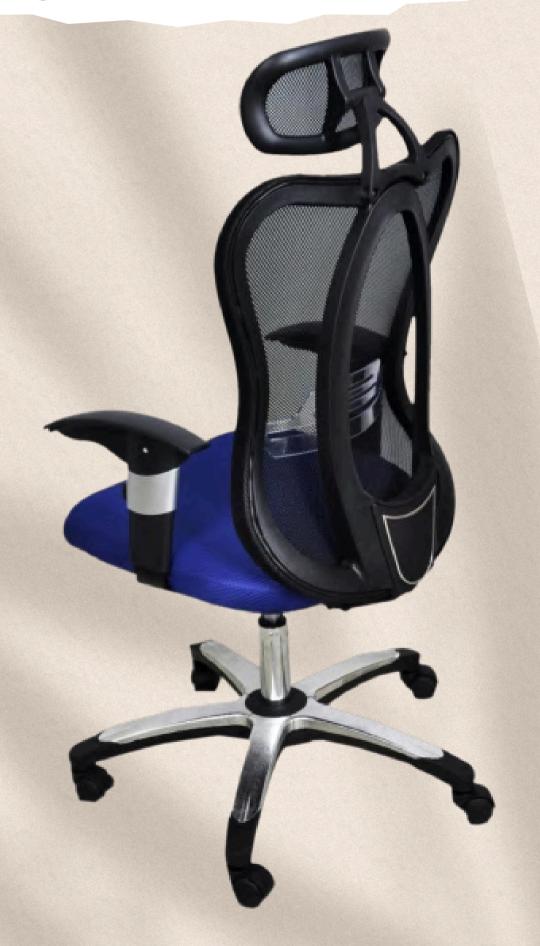

#### **EXECUTIVE CHAIR**

**MOVABLE BACK SUPPORT** 

#### Executive chair

boasts a back that can be adjusted vertically to three different levels with ease using the rear button.