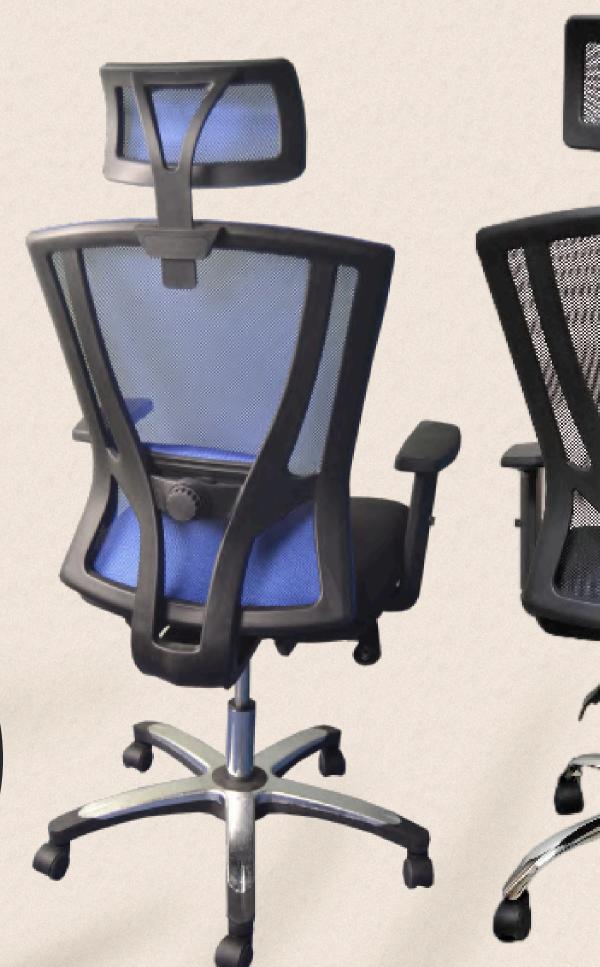

#### **EXECUTIVE CHAIR**

**MOVABLE BACKREST WITH METAL SPRING** FOR EXTRA BACK **SUPPORT** 

#### **EXECUTIVE CHAIR**

**MOVABLE BACK SUPPORT** 