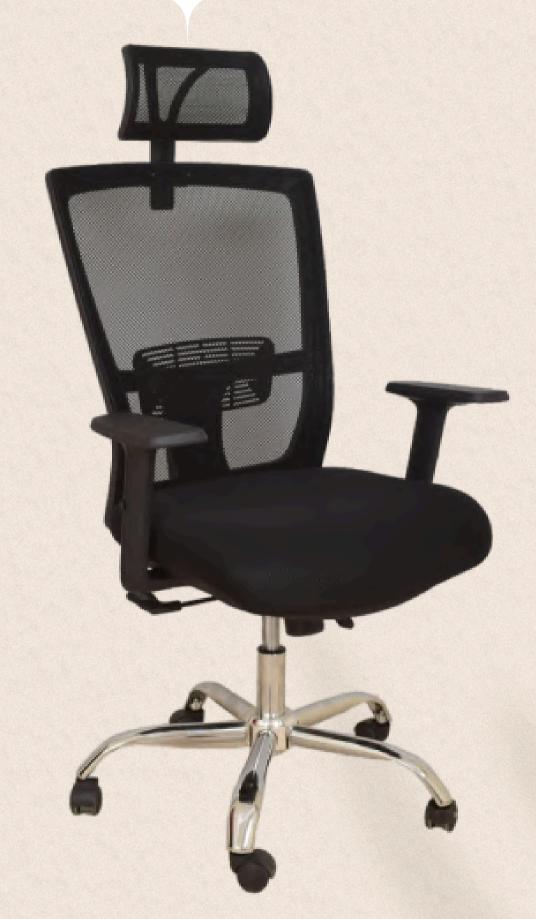

#### Executive chair

### Executive chair

#### Executive chair

The back is vertically adjustable to four different levels, and the back only length at its maximum height is 142 cm.