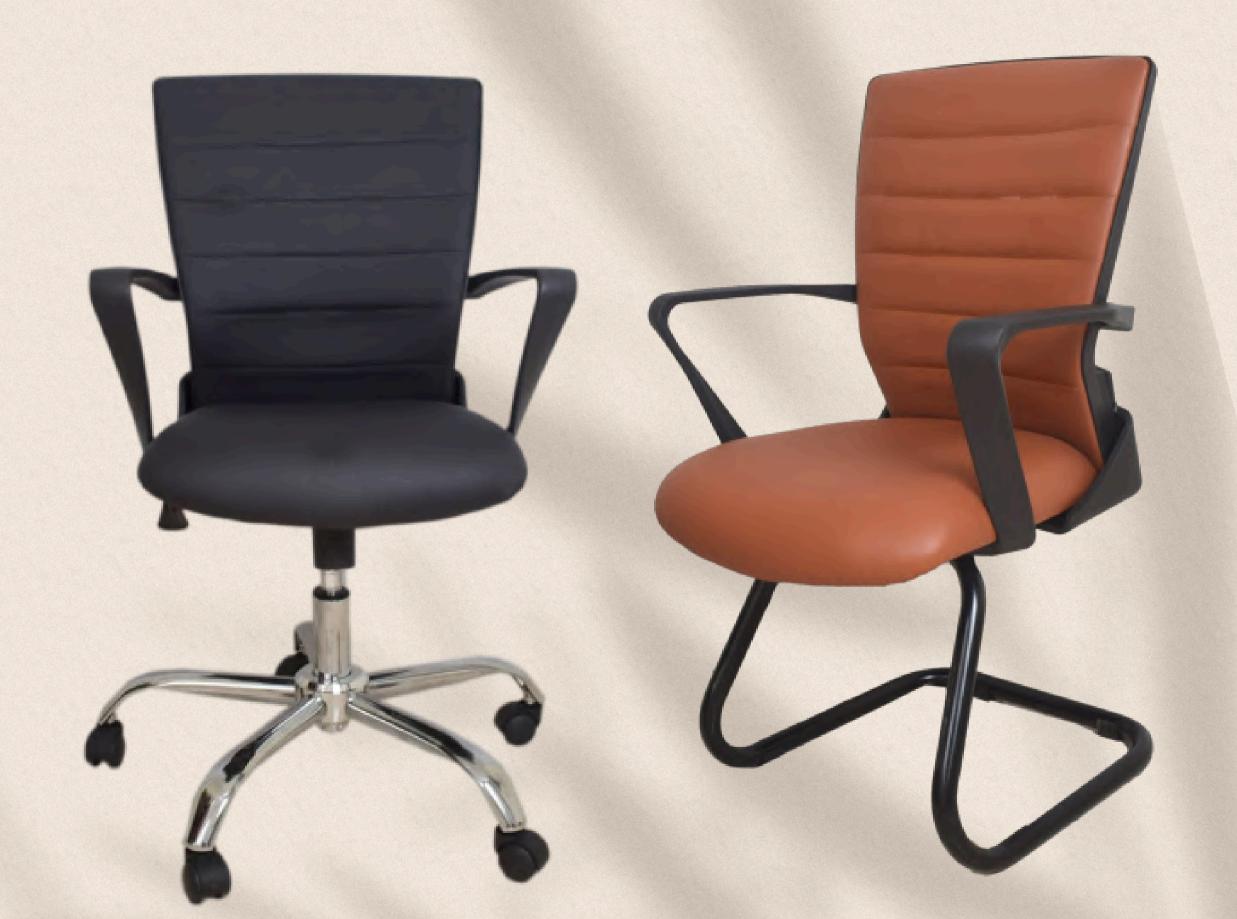

#### Executive chair

### Executive chair

#### Executive chair

boasts a back that can be adjusted vertically to three different levels with ease using the rear button.