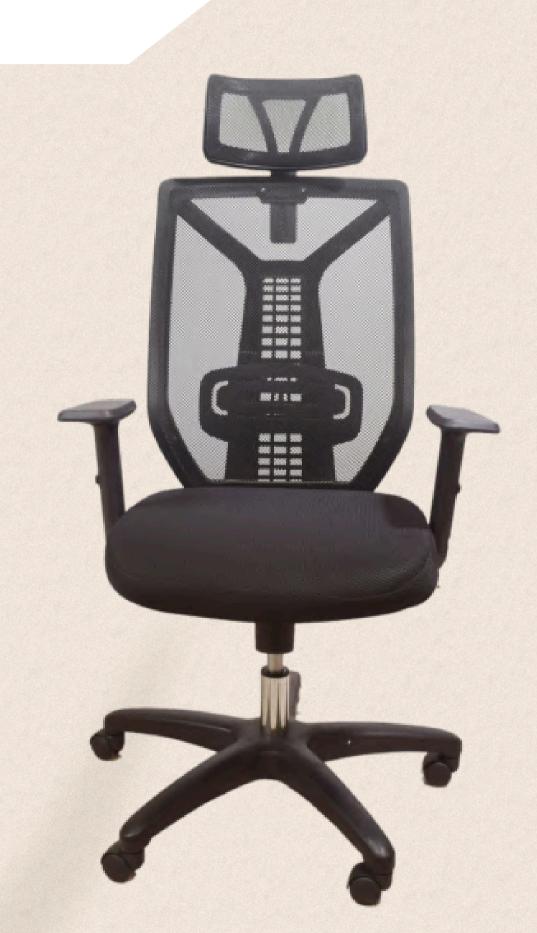

#### Executive chair

boasts a back that can be adjusted vertically to three different levels with ease using the rear button.