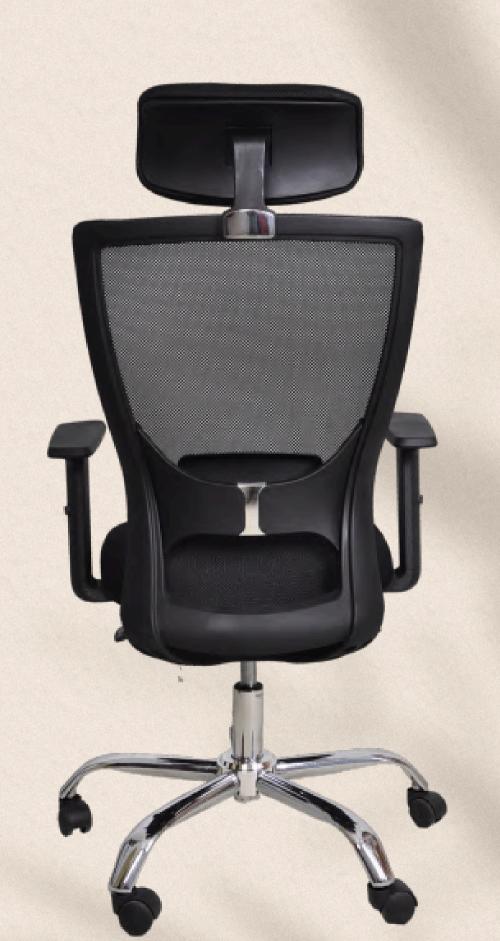

#### Executive chair

boasts a back that can be adjusted vertically to three different levels with ease using the rear button.