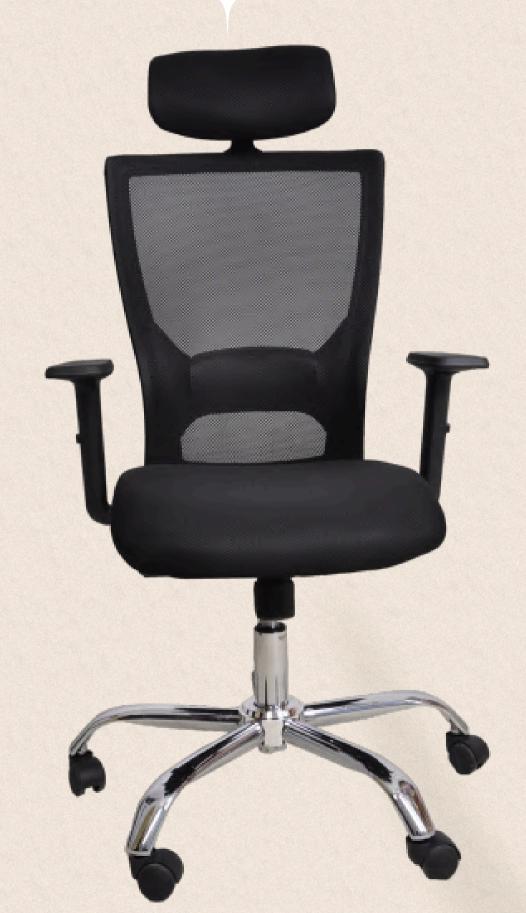

#### **EXECUTIVE CHAIR**

**MOVABLE BACKREST WITH METAL SPRING** FOR EXTRA BACK **SUPPORT** 

#### **EXECUTIVE CHAIR**

**MOVABLE BACK SUPPORT** 

#### Executive chair

The back is vertically adjustable to four different levels, and the back only length at its maximum height is 142 cm.