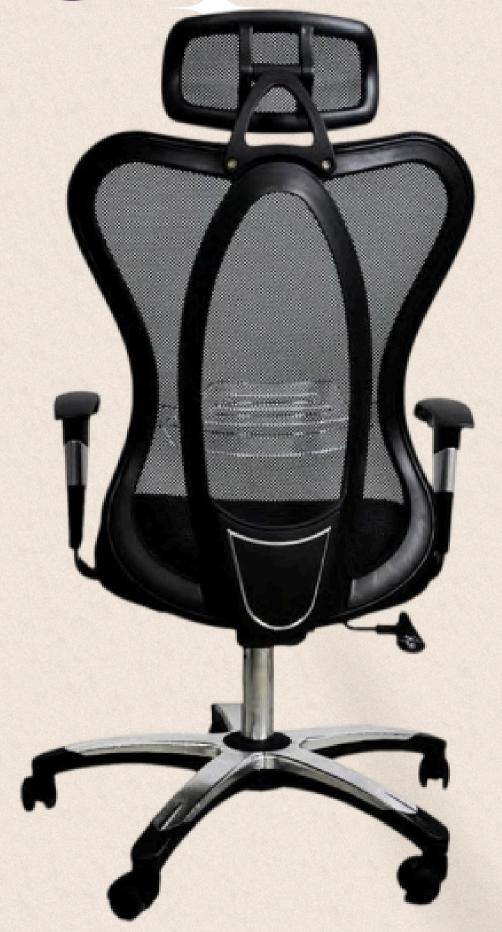

#### Executive chair

The back is vertically adjustable to four different levels, and the back only length at its maximum height is 142 cm.

#### Executive chair

boasts a back that can be adjusted vertically to three different levels with ease using the rear button.