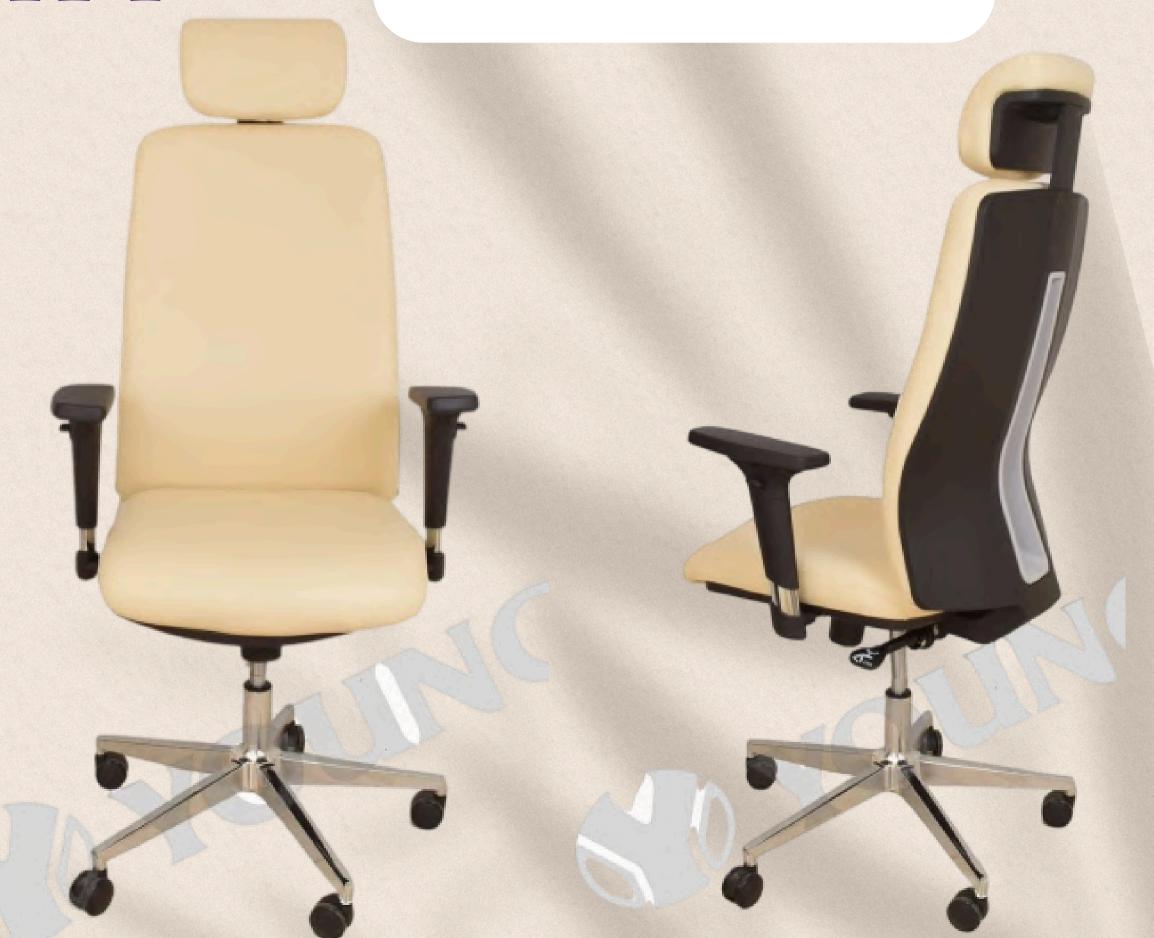

#### Executive chair

The back is vertically adjustable to four different levels, and the back only length at its maximum height is 142 cm.

#### Executive chair

### Executive chair