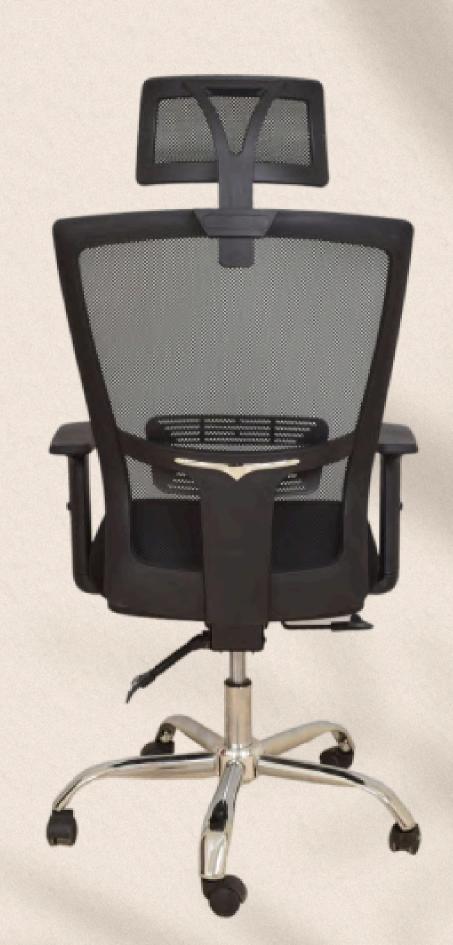

#### Executive chair

### Executive chair

#### Executive chair

boasts a back that can be adjusted vertically to three different levels with ease using the rear button.