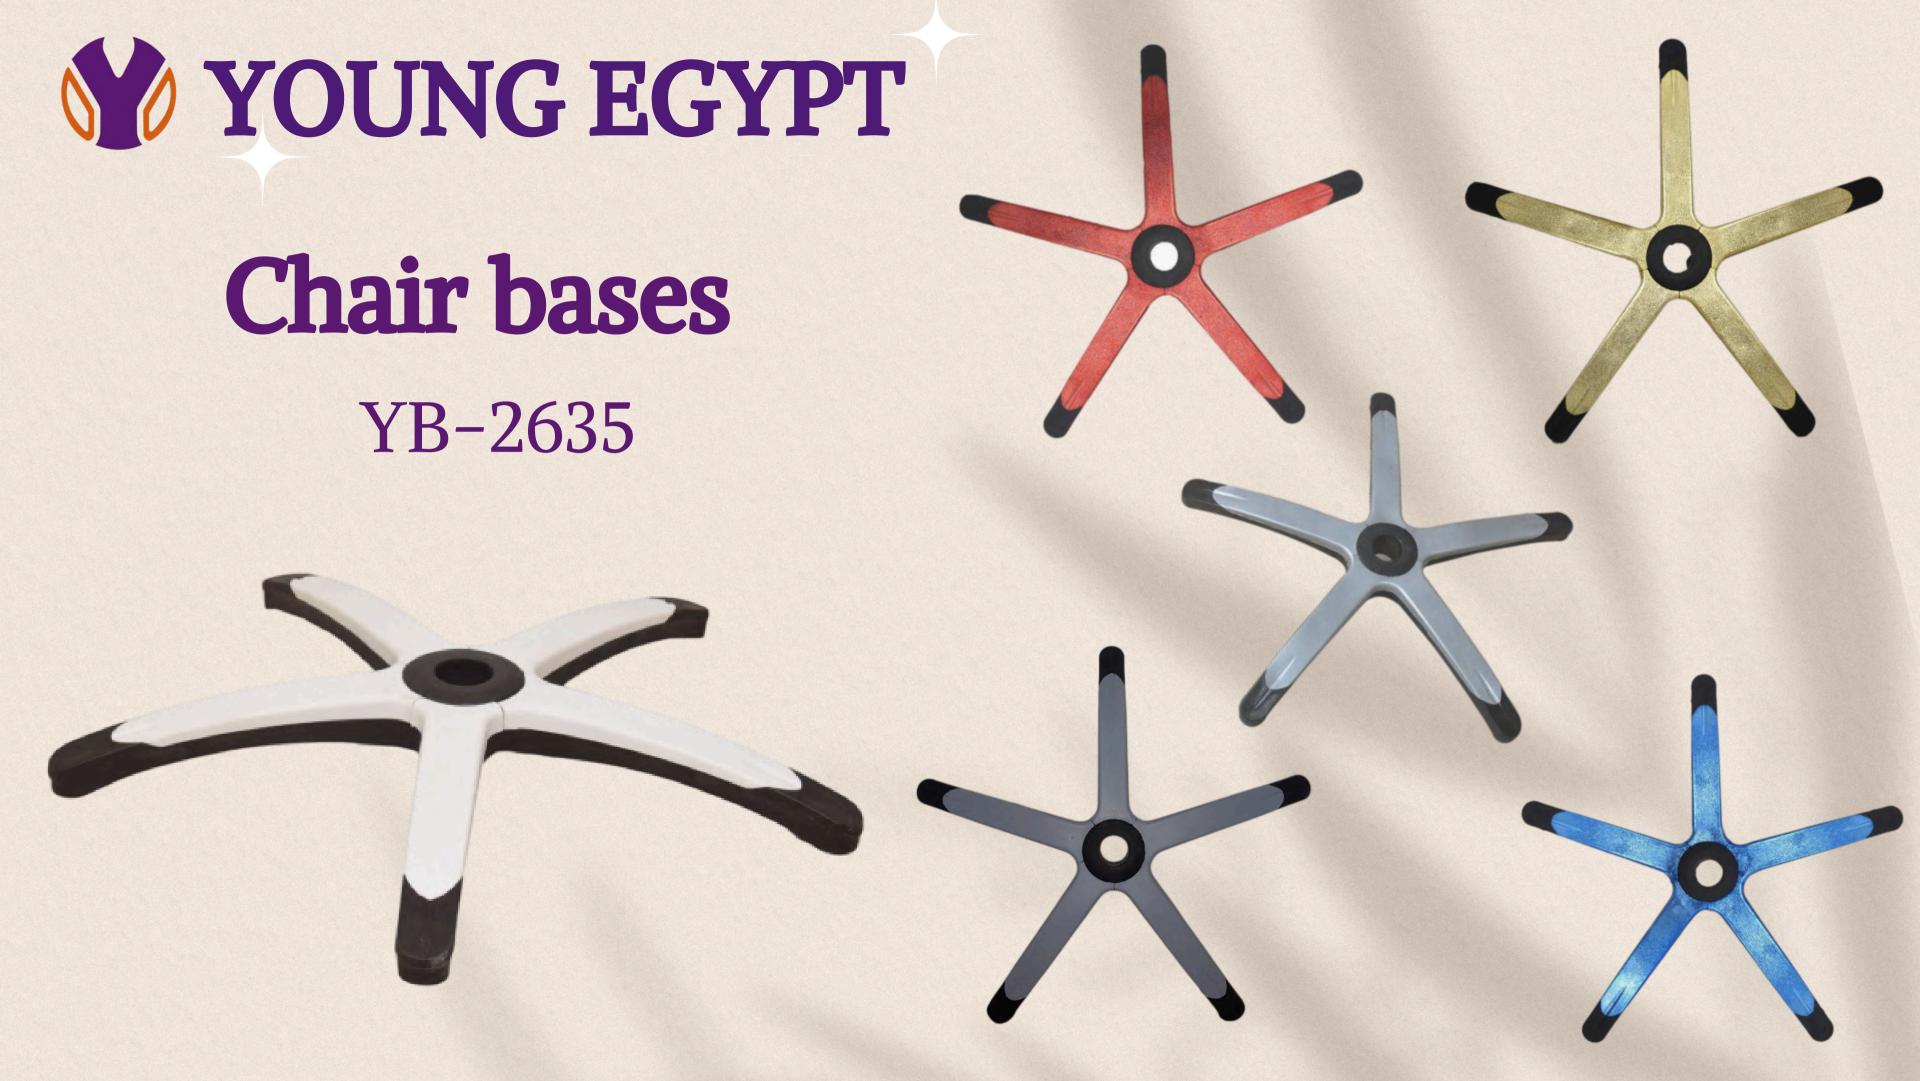

## Chair bases

YB-2635

Armrest

**YA-Star** 

YA-250-B

YA-2613

YA-2203

Chair Parts