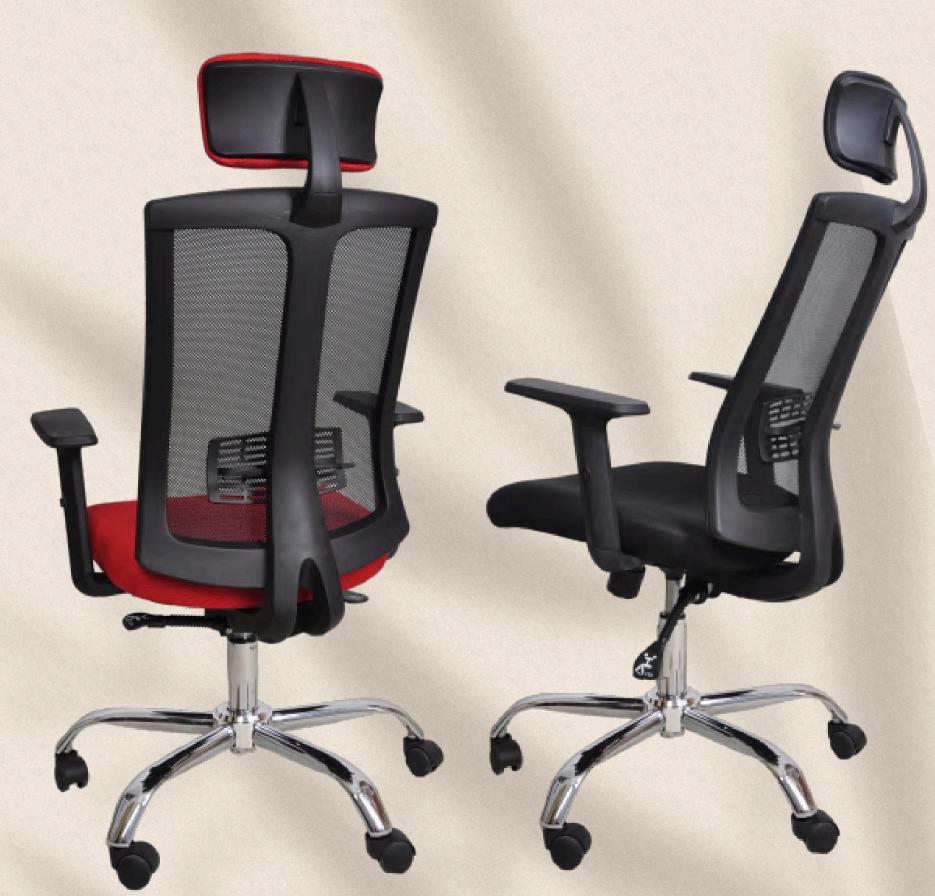

#### **EXECUTIVE CHAIR**

**MOVABLE BACKREST WITH METAL SPRING** FOR EXTRA BACK **SUPPORT** 

#### **EXECUTIVE CHAIR**

**MOVABLE BACK SUPPORT** 

#### Executive chair

The back is vertically adjustable to four different levels, and the back only length at its maximum height is 142 cm.