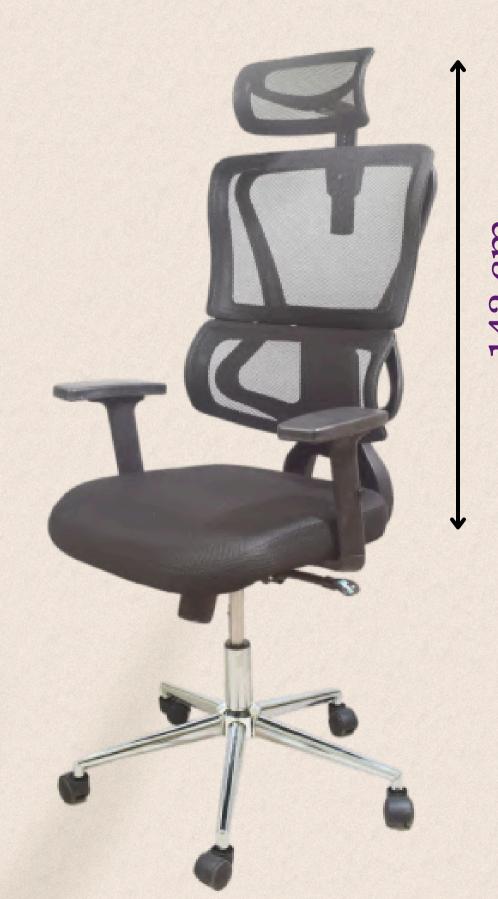

#### Executive chair

The back is vertically adjustable to four different levels, and the back only length at its maximum height is 142 cm.