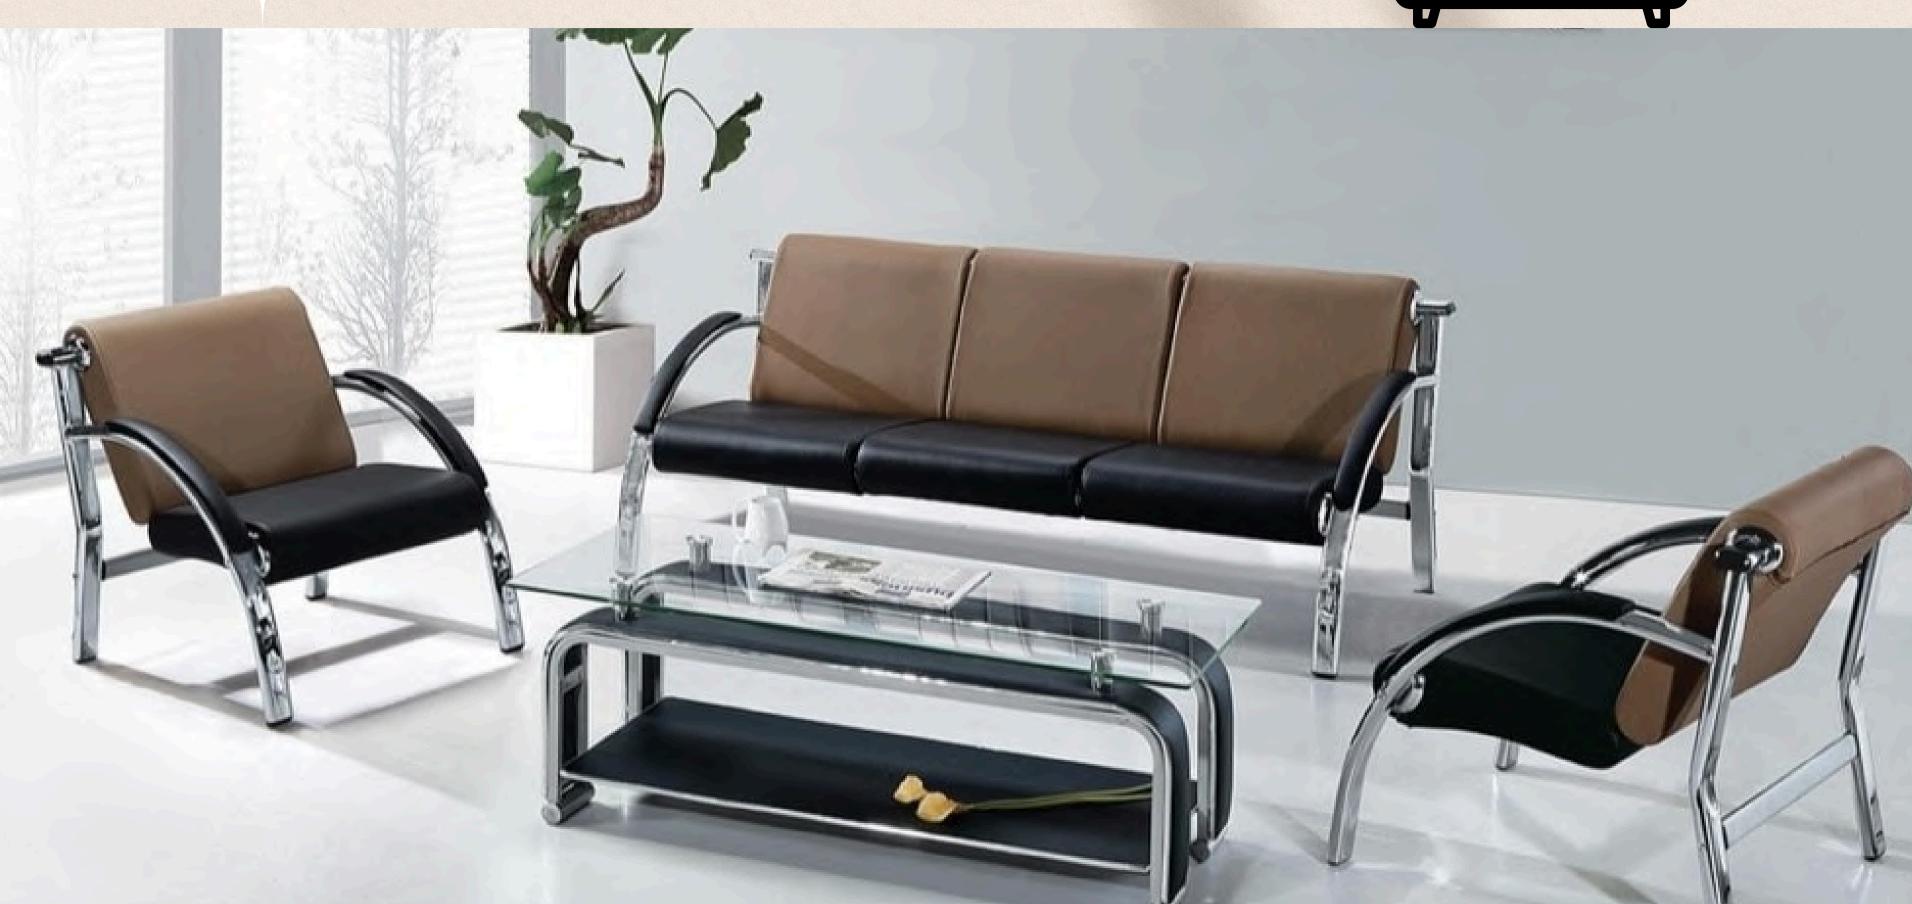

Jordan, Saudi Arabia, the UAE, and More.

























































#### **EXECUTIVE CHAIR**



**MOVABLE BACKREST WITH METAL SPRING** FOR EXTRA BACK **SUPPORT** 









#### **EXECUTIVE CHAIR**



**MOVABLE BACK SUPPORT** 









#### Executive chair







### Executive chair









#### Executive chair



The back is vertically adjustable to four different levels, and the back only length at its maximum height is 142 cm.







#### Executive chair









### Executive chair





#### Executive chair



boasts a back that can be adjusted vertically to three different levels with ease using the rear button.









#### Executive chair























































































































## Chair bases



YB-2630



YB-2232-W



YB-2227



YB-2232



YB-2232



## Chair bases









YB-2635



Armrest











**YA-Star** 



YA-250-B



YA-2613



YA-2203



Chair Parts



YA-2407





# KEEP IN TOUCH FOR THE LATEST NEWS AND OFFERS

**f** Young Egypt Industry



www.youngegypt.com

+201211182565

+201101400050

+201000418365

+201002116381

+201000470304

m.ellithy@youngegypt.com

fatmahosny@youngegypt.com

sales@youngegypt.com

# THANK YOU



### **America**



Young Component's Canada Ltd.

## Asia

Young Hangzhou Mechanism .

Young Industry Indonesia PT.

Young Indonesia Pratama PT.



Young Component's (UK) Ltd.

### **Africa**

Young Egypt Industry.