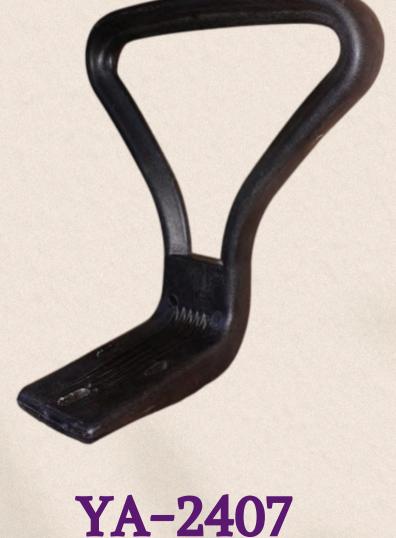

ING** FOR EXTRA BACK **SUPPORT** 









#### **EXECUTIVE CHAIR**



**MOVABLE BACK SUPPORT** 









#### Executive chair







### Executive chair









#### Executive chair



The back is vertically adjustable to four different levels, and the back only length at its maximum height is 142 cm.







#### Executive chair









### Executive chair





#### Executive chair



boasts a back that can be adjusted vertically to three different levels with ease using the rear button.









#### Executive chair























































































































## Chair bases



YB-2630



YB-2232-W



YB-2227



YB-2232



YB-2232



## Chair bases









YB-2635



Armrest











**YA-Star** 



YA-250-B



YA-2613



YA-2203



Chair Parts



YA-2407





# KEEP IN TOUCH FOR THE LATEST NEWS AND OFFERS

**f** Young Egypt Industry



www.youngegypt.com

+201211182565

+201101400050

+201000418365

+201002116381

+201000470304

m.ellithy@youngegypt.com

fatmahosny@youngegypt.com

sales@youngegypt.com

# THANK YOU



### **America**



Young Component's Canada Ltd.

## Asia

Young Hangzhou Mechanism .

Young Industry Indonesia PT.

Young Indonesia Pratama PT.



Young Component's (UK) Ltd.

### **Africa**

Young Egypt Industry.