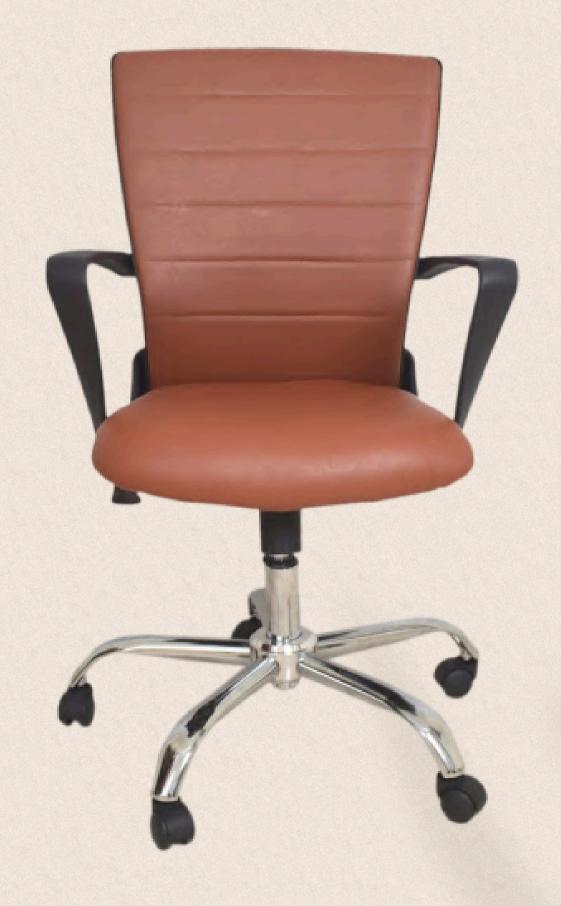

#### Executive chair

### Executive chair

#### Executive chair

The back is vertically adjustable to four different levels, and the back only length at its maximum height is 142 cm.