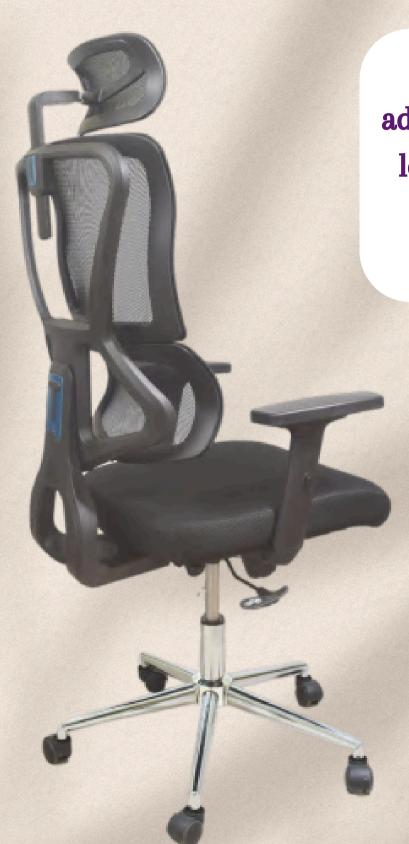

#### **EXECUTIVE CHAIR**

**MOVABLE BACKREST WITH METAL SPRING** FOR EXTRA BACK **SUPPORT** 

#### **EXECUTIVE CHAIR**

**MOVABLE BACK SUPPORT** 