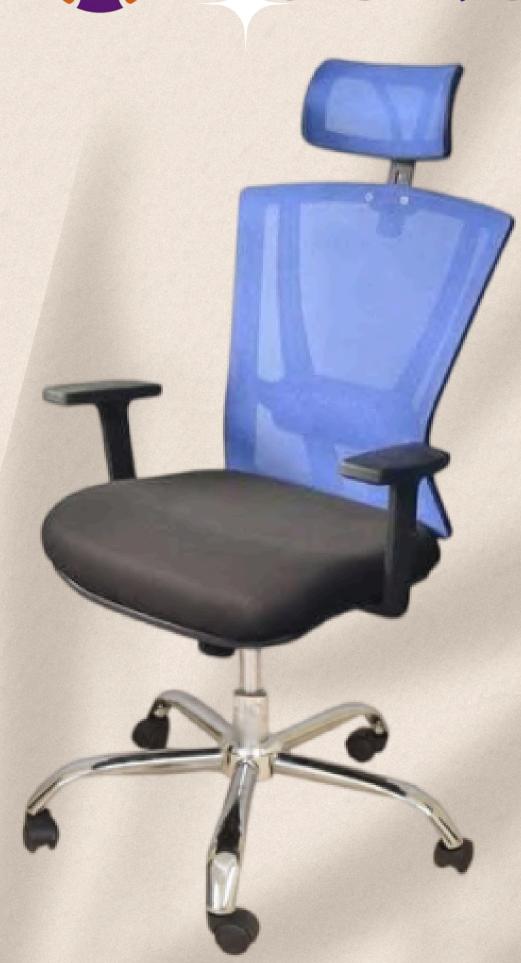

rand by Young Corporation International Group. www.youngcorporation.com

At YOUNG EGYPT, have more than 25 years of experience we offer a wide range of office chairs designed to meet your needs and preferences in terms of colors, materials, and configurations.

We understand the importance of comfort and proper support during long working hours, which is why each chair we offer is meticulously crafted to maintain spinal health and enhance productivity

Today, we proudly export our products to a diverse range of regional and international markets, including Lebanon, Jordan, Saudi Arabia, the UAE, and More.

























































#### **EXECUTIVE CHAIR**



**MOVABLE BACKREST WITH METAL SPRING** FOR EXTRA BACK **SUPPORT** 









#### **EXECUTIVE CHAIR**



**MOVABLE BACK SUPPORT** 









#### Executive chair







### Executive chair









#### Executive chair



The back is vertically adjustable to four different levels, and the back only length at its maximum height is 142 cm.







#### Executive chair









### Executive chair





#### Executive chair



boasts a back that can be adjusted vertically to three different levels with ease using the rear button.









#### Executive chair























































































































## Chair bases



YB-2630



YB-2232-W



YB-2227



YB-2232



YB-2232



## Chair bases









YB-2635



Armrest











**YA-Star** 



YA-250-B



YA-2613



YA-2203



Chair Parts



YA-2407





# KEEP IN TOUCH F