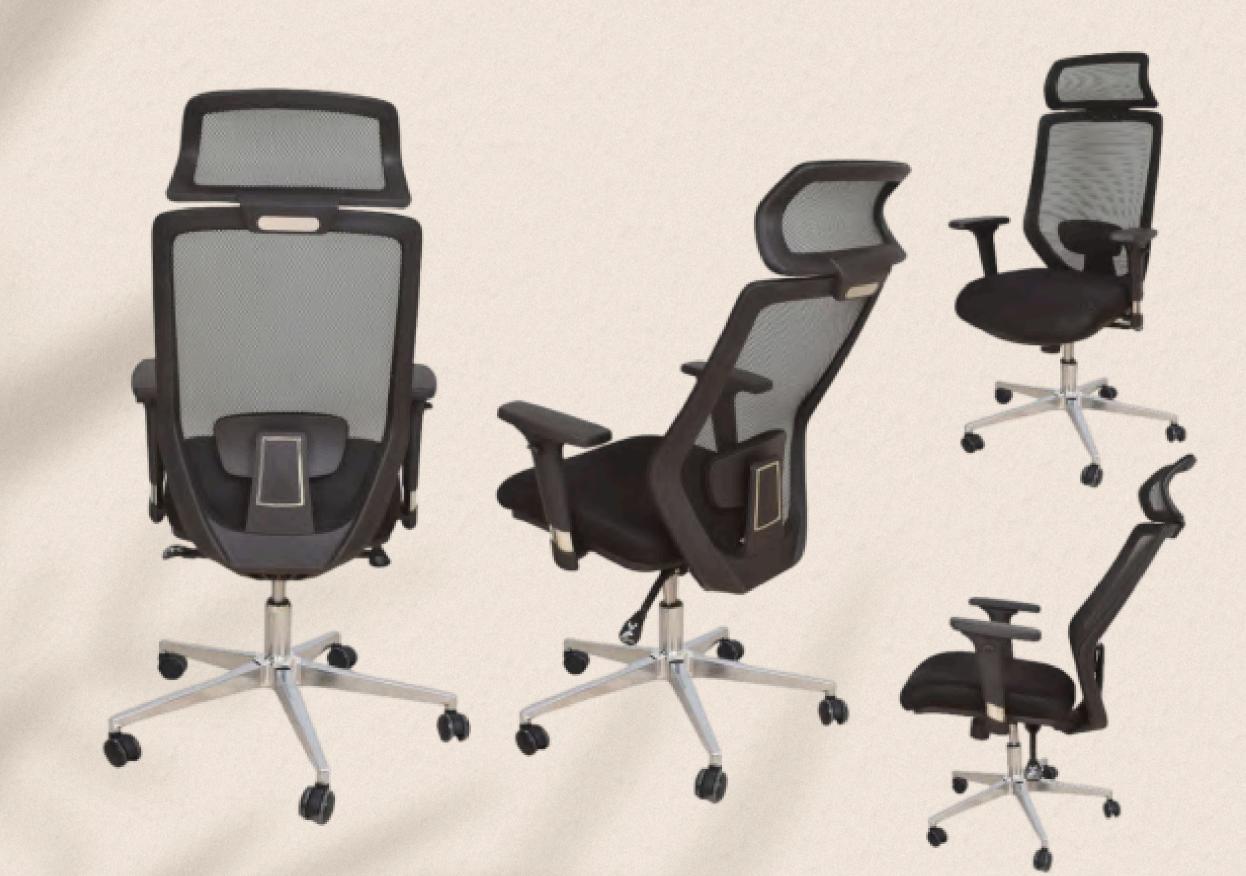

### Executive chair

#### Executive chair

boasts a back that can be adjusted vertically to three different levels with ease using the rear button.

#### Executive chair