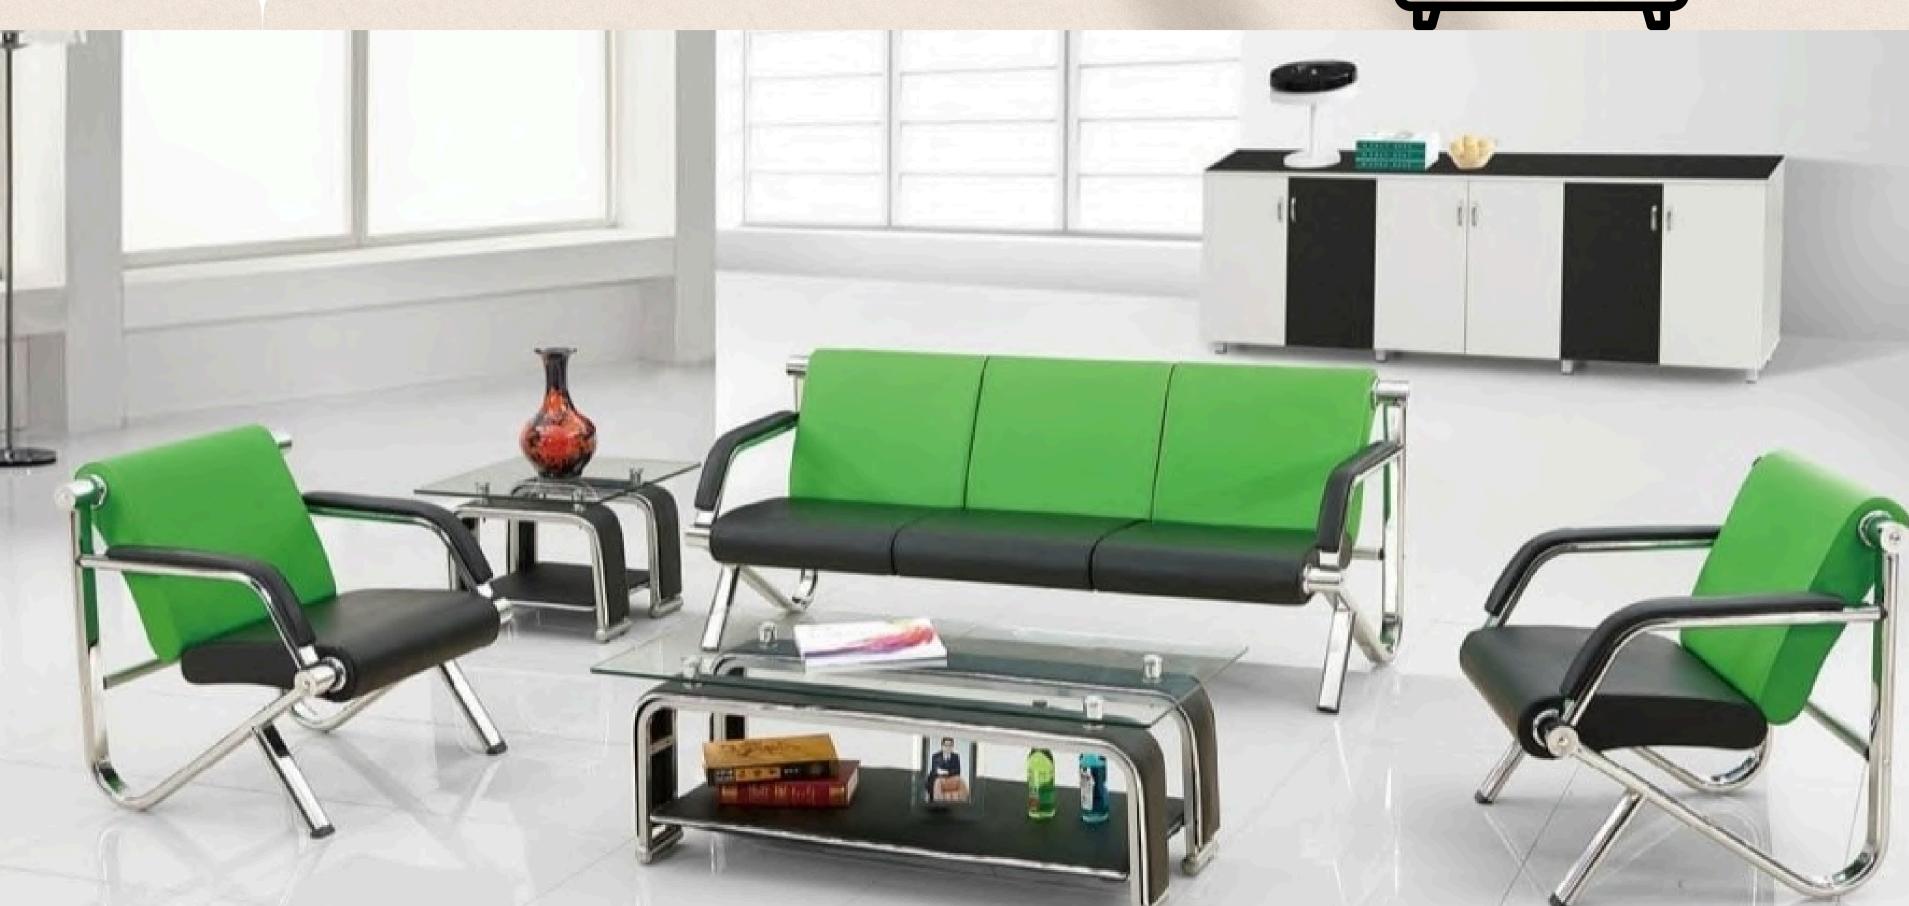

ng Lebanon, Jordan, Saudi Arabia, the UAE, and More.

























































#### **EXECUTIVE CHAIR**



**MOVABLE BACKREST WITH METAL SPRING** FOR EXTRA BACK **SUPPORT** 









#### **EXECUTIVE CHAIR**



**MOVABLE BACK SUPPORT** 









#### Executive chair







### Executive chair









#### Executive chair



The back is vertically adjustable to four different levels, and the back only length at its maximum height is 142 cm.







#### Executive chair









### Executive chair





#### Executive chair



boasts a back that can be adjusted vertically to three different levels with ease using the rear button.









#### Executive chair























































































































## Chair bases



YB-2630



YB-2232-W



YB-2227



YB-2232



YB-2232



## Chair bases









YB-2635



Armrest











**YA-Star** 



YA-250-B



YA-2613



YA-2203



Chair Parts



YA-2407





# KEEP IN TOUCH FOR THE LATEST NEWS AND OFFERS

**f** Young Egypt Industry



www.youngegypt.com

+201211182565

+201101400050

+201000418365

+201002116381

+201000470304

m.ellithy@youngegypt.com

fatmahosny@youngegypt.com

sales@youngegypt.com

# THANK YOU



### **America**



Young Component's Canada Ltd.

## Asia

Young Hangzhou Mechanism .

Young Industry Indonesia PT.

Young Indonesia Pratama PT.



Young Component's (UK) Ltd.

### **Africa**

Young Egypt Industry.