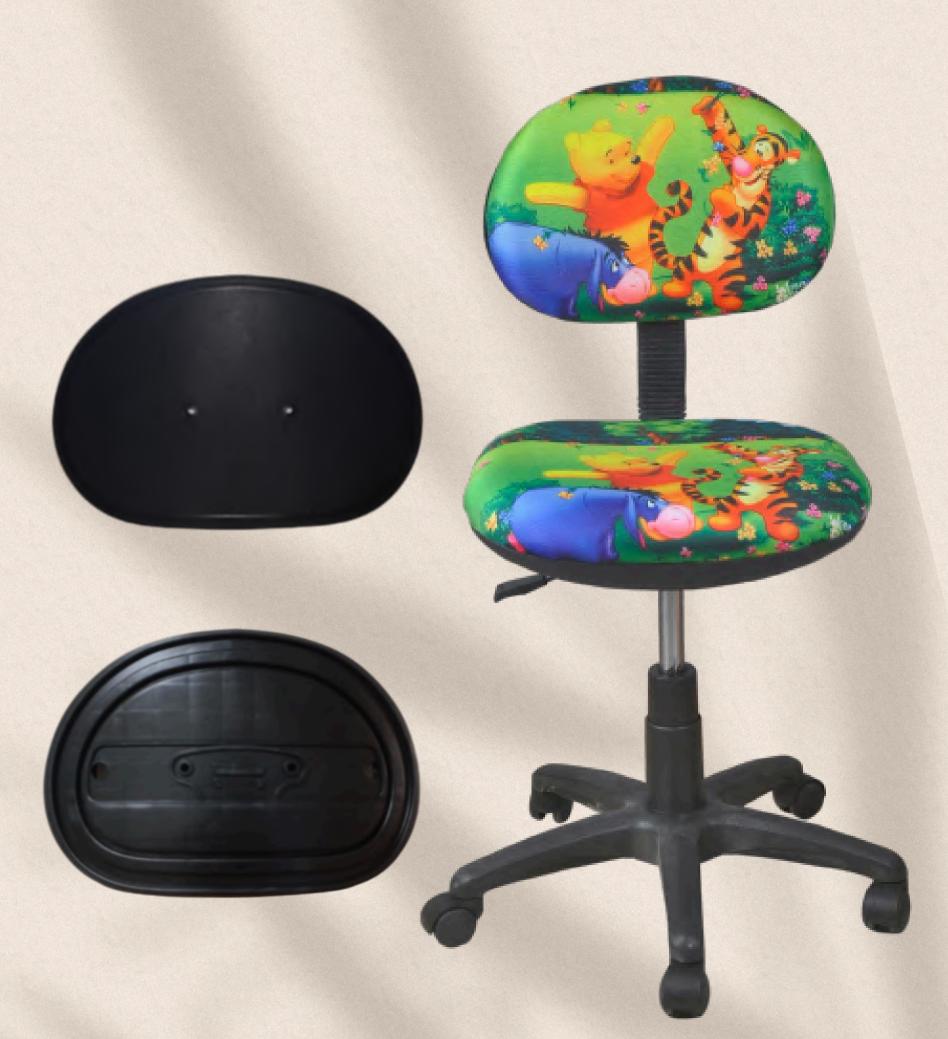

EXECUTIVE CHAIR**



**MOVABLE BACK SUPPORT** 









#### Executive chair







### Executive chair









#### Executive chair



The back is vertically adjustable to four different levels, and the back only length at its maximum height is 142 cm.







#### Executive chair









### Executive chair





#### Executive chair



boasts a back that can be adjusted vertically to three different levels with ease using the rear button.









#### Executive chair























































































































## Chair bases



YB-2630



YB-2232-W



YB-2227



YB-2232



YB-2232



## Chair bases









YB-2635



Armrest











**YA-Star** 



YA-250-B



YA-2613



YA-2203



Chair Parts



YA-2407





# KEEP IN TOUCH FOR THE LATEST NEWS AND OFFERS

**f** Young Egypt Industry



www.youngegypt.com

+201211182565

+201101400050

+201000418365

+201002116381

+201000470304

m.ellithy@youngegypt.com

fatmahosny@youngegypt.com

sales@youngegypt.com

# THANK YOU



### **America**



Young Component's Canada Ltd.

## Asia

Young Hangzhou Mechanism .

Young Industry Indonesia PT.

Young Indonesia Pratama PT.



Young Component's (UK) Ltd.

### **Africa**

Young Egypt Industry.