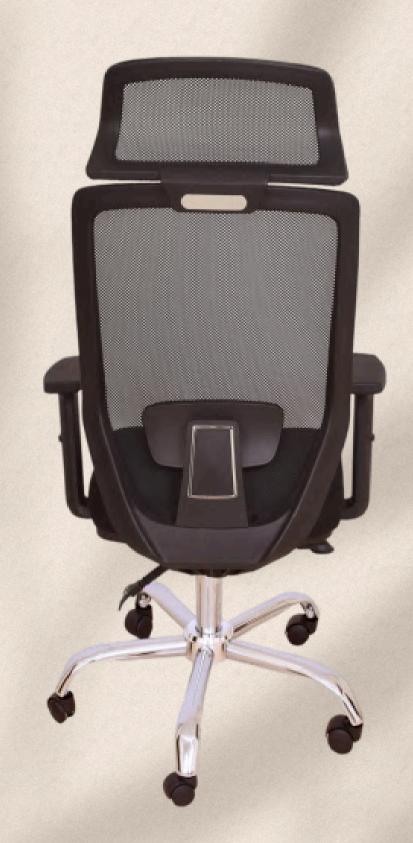

#### Executive chair

The back is vertically adjustable to four different levels, and the back only length at its maximum height is 142 cm.

#### Executive chair