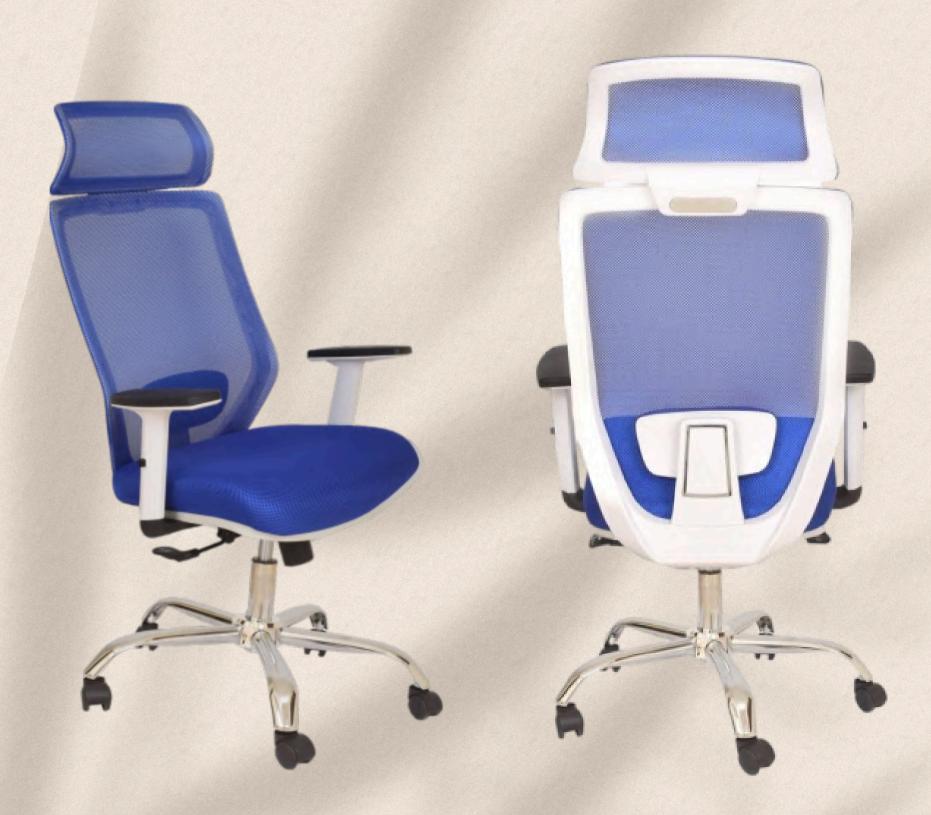

#### **EXECUTIVE CHAIR**

**MOVABLE BACKREST WITH METAL SPRING** FOR EXTRA BACK **SUPPORT** 

#### **EXECUTIVE CHAIR**

**MOVABLE BACK SUPPORT** 

#### Executive chair

The back is vertically adjustable to four different levels, and the back only length at its maximum height is 142 cm.