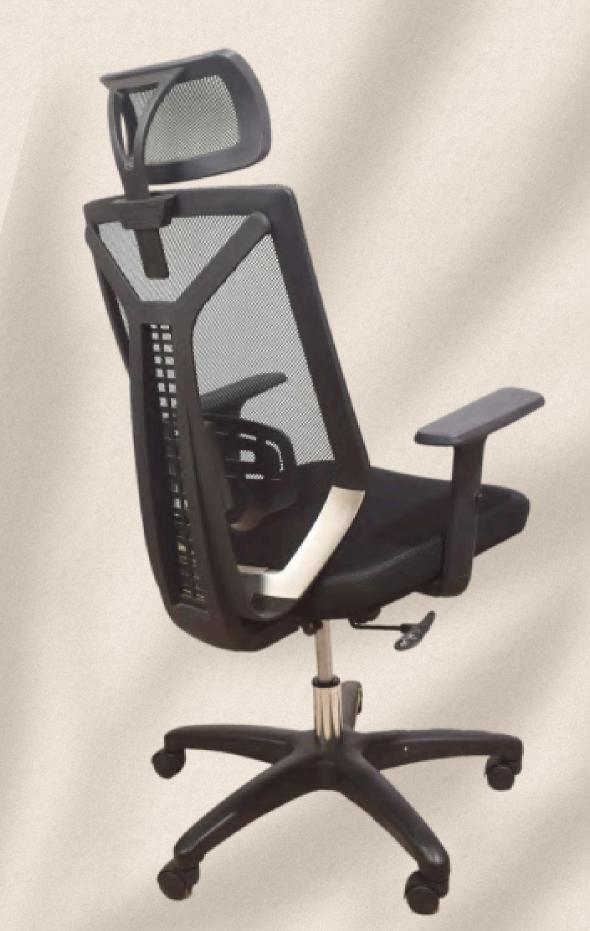

#### Executive chair

boasts a back that can be adjusted vertically to three different levels with ease using the rear button.