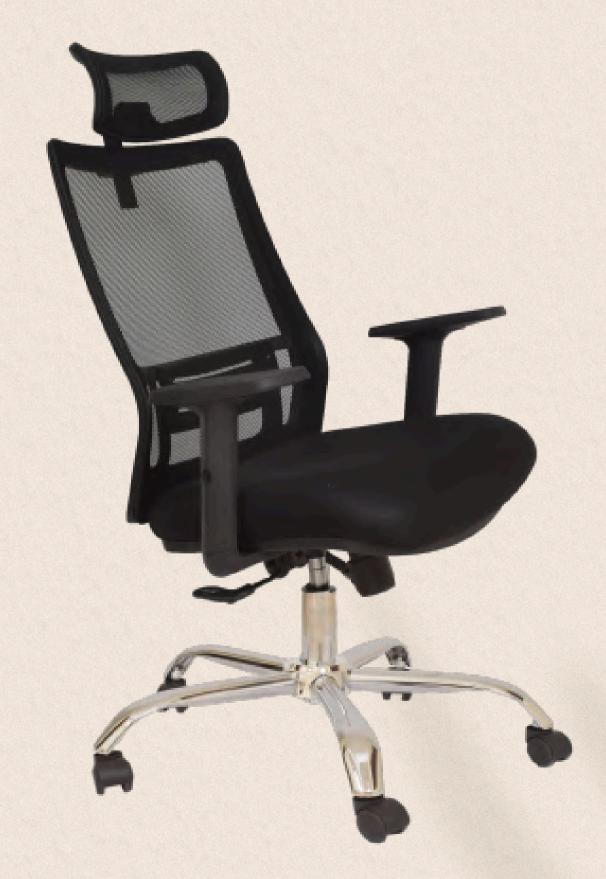

r products to a diverse range of regional and international markets, including Lebanon, Jordan, Saudi Arabia, the UAE, and More.

























































#### **EXECUTIVE CHAIR**



**MOVABLE BACKREST WITH METAL SPRING** FOR EXTRA BACK **SUPPORT** 









#### **EXECUTIVE CHAIR**



**MOVABLE BACK SUPPORT** 









#### Executive chair







### Executive chair









#### Executive chair



The back is vertically adjustable to four different levels, and the back only length at its maximum height is 142 cm.







#### Executive chair









### Executive chair





#### Executive chair



boasts a back that can be adjusted vertically to three different levels with ease using the rear button.









#### Executive chair























































































































## Chair bases



YB-2630



YB-2232-W



YB-2227



YB-2232



YB-2232



## Chair bases









YB-2635



Armrest











**YA-Star** 



YA-250-B



YA-2613



YA-2203



Chair Parts



YA-2407





# KEEP IN TOUCH FOR THE LATEST NEWS AND OFFERS

**f** Young Egypt Industry



www.youngegypt.com

+201211182565

+201101400050

+201000418365

+201002116381

+201000470304

m.ellithy@youngegypt.com

fatmahosny@youngegypt.com

sales@youngegypt.com

# THANK YOU



### **America**



Young Component's Canada Ltd.

## Asia

Young Hangzhou Mechanism .

Young Industry Indonesia PT.

Young Indonesia Pratama PT.



Young Component's (UK) Ltd.

### **Africa**

Young Egypt Industry.