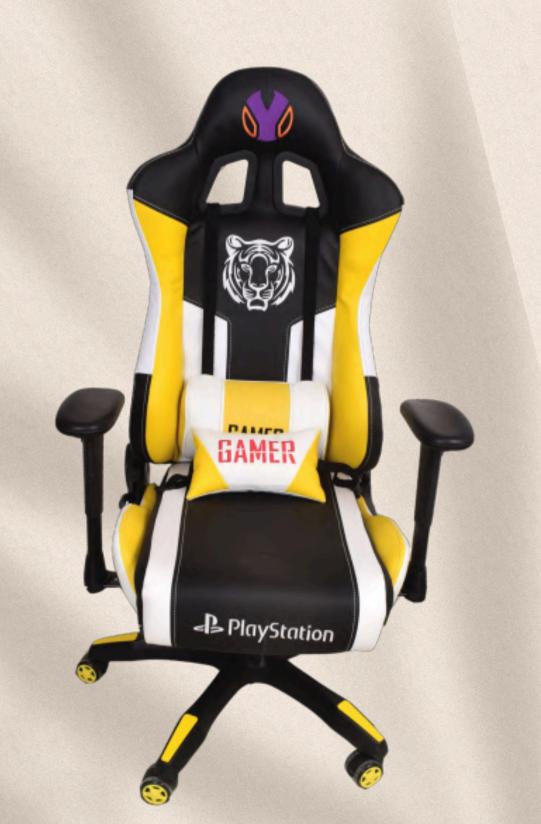

ational markets, including Lebanon, Jordan, Saudi Arabia, the UAE, and More.

























































#### **EXECUTIVE CHAIR**



**MOVABLE BACKREST WITH METAL SPRING** FOR EXTRA BACK **SUPPORT** 









#### **EXECUTIVE CHAIR**



**MOVABLE BACK SUPPORT** 









#### Executive chair







### Executive chair









#### Executive chair



The back is vertically adjustable to four different levels, and the back only length at its maximum height is 142 cm.







#### Executive chair









### Executive chair





#### Executive chair



boasts a back that can be adjusted vertically to three different levels with ease using the rear button.









#### Executive chair























































































































## Chair bases



YB-2630



YB-2232-W



YB-2227



YB-2232



YB-2232



## Chair bases









YB-2635



Armrest











**YA-Star** 



YA-250-B



YA-2613



YA-2203



Chair Parts



YA-2407





# KEEP IN TOUCH FOR THE LATEST NEWS AND OFFERS

**f** Young Egypt Industry



www.youngegypt.com

+201211182565

+201101400050

+201000418365

+201002116381

+201000470304

m.ellithy@youngegypt.com

fatmahosny@youngegypt.com

sales@youngegypt.com

# THANK YOU



### **America**



Young Component's Canada Ltd.

## Asia

Young Hangzhou Mechanism .

Young Industry Indonesia PT.

Young Indonesia Pratama PT.



Young Component's (UK) Ltd.

### **Africa**

Young Egypt Industry.