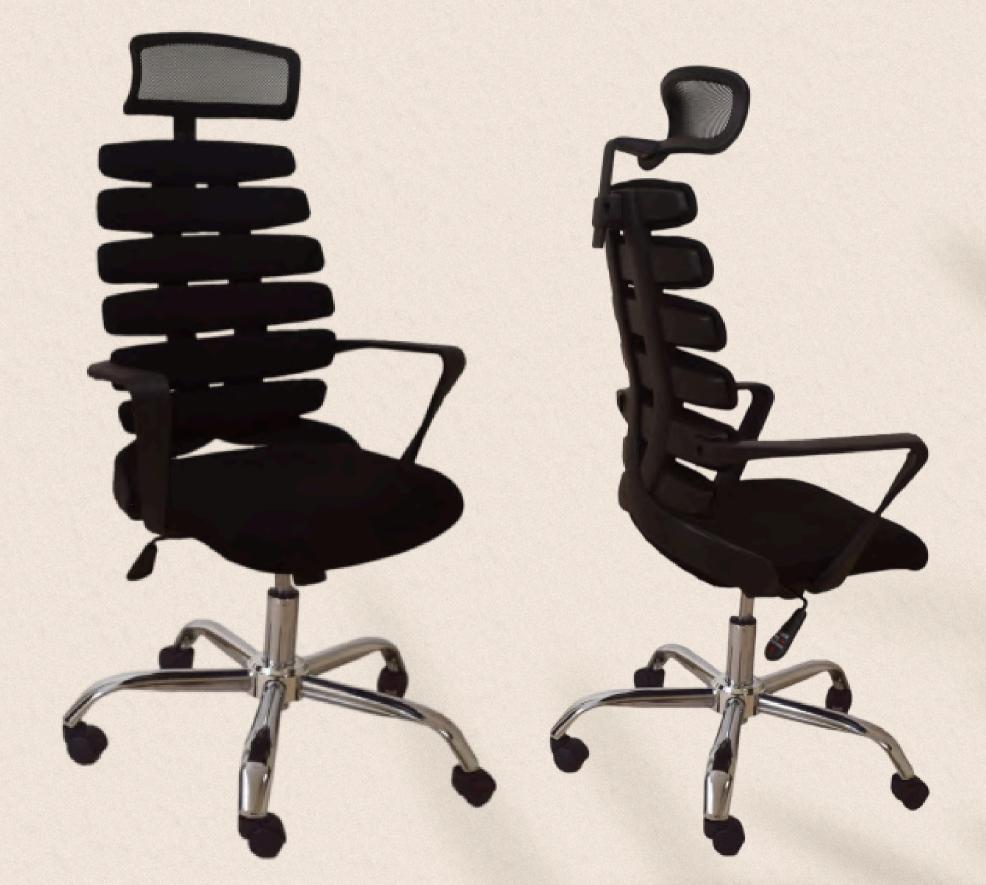

#### **EXECUTIVE CHAIR**

**MOVABLE BACKREST WITH METAL SPRING** FOR EXTRA BACK **SUPPORT** 

#### **EXECUTIVE CHAIR**

**MOVABLE BACK SUPPORT** 

#### Executive chair

The back is vertically adjustable to four different levels, and the back only length at its maximum height is 142 cm.