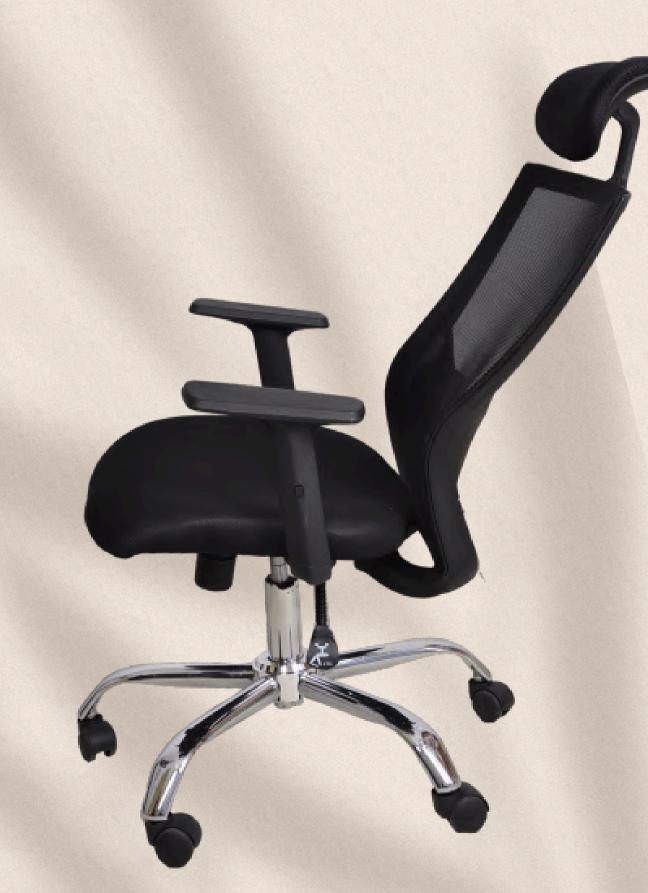

o a diverse range of regional and international markets, including Lebanon, Jordan, Saudi Arabia, the UAE, and More.

























































#### **EXECUTIVE CHAIR**



**MOVABLE BACKREST WITH METAL SPRING** FOR EXTRA BACK **SUPPORT** 









#### **EXECUTIVE CHAIR**



**MOVABLE BACK SUPPORT** 









#### Executive chair







### Executive chair









#### Executive chair



The back is vertically adjustable to four different levels, and the back only length at its maximum height is 142 cm.







#### Executive chair









### Executive chair





#### Executive chair



boasts a back that can be adjusted vertically to three different levels with ease using the rear button.









#### Executive chair























































































































## Chair bases



YB-2630



YB-2232-W



YB-2227



YB-2232



YB-2232



## Chair bases









YB-2635



Armrest











**YA-Star** 



YA-250-B



YA-2613



YA-2203



Chair Parts



YA-2407





# KEEP IN TOUCH FOR THE LATEST NEWS AND OFFERS

**f** Young Egypt Industry



www.youngegypt.com

+201211182565

+201101400050

+201000418365

+201002116381

+201000470304

m.ellithy@youngegypt.com

fatmahosny@youngegypt.com

sales@youngegypt.com

# THANK YOU



### **America**



Young Component's Canada Ltd.

## Asia

Young Hangzhou Mechanism .

Young Industry Indonesia PT.

Young Indonesia Pratama PT.



Young Component's (UK) Ltd.

### **Africa**

Young Egypt Industry.