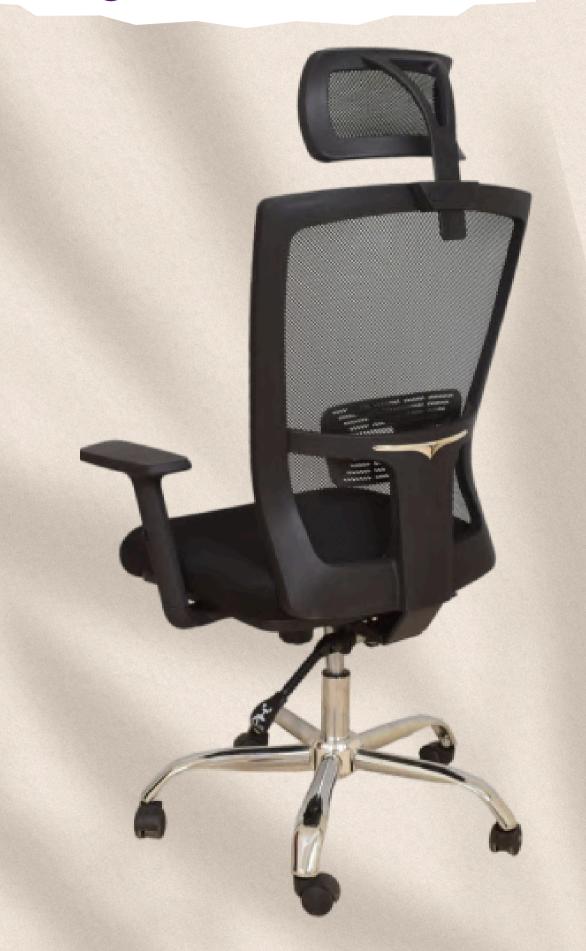

#### **EXECUTIVE CHAIR**

**MOVABLE BACKREST WITH METAL SPRING** FOR EXTRA BACK **SUPPORT** 

#### **EXECUTIVE CHAIR**

**MOVABLE BACK SUPPORT** 