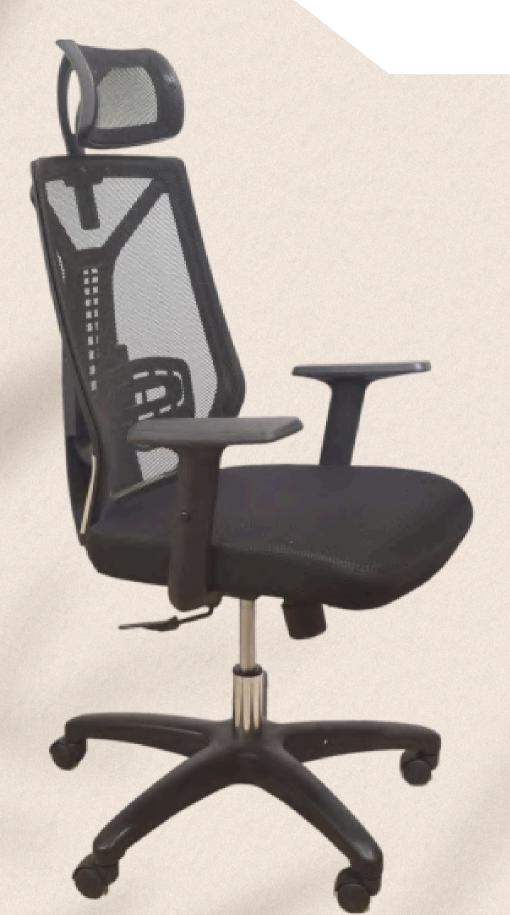

#### **EXECUTIVE CHAIR**

**MOVABLE BACKREST WITH METAL SPRING** FOR EXTRA BACK **SUPPORT** 

#### Executive chair

The back is vertically adjustable to four different levels, and the back only length at its maximum height is 142 cm.