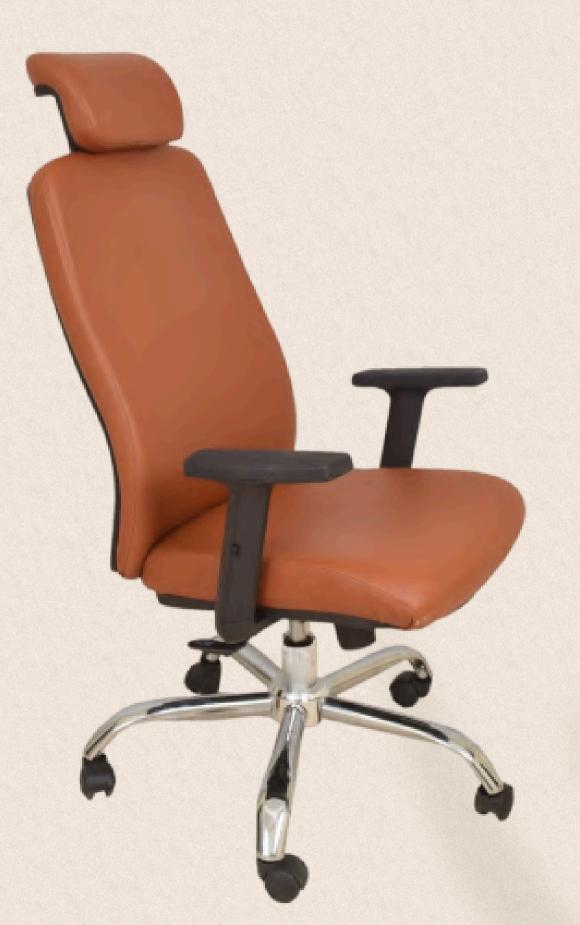

#### **EXECUTIVE CHAIR**

**MOVABLE BACKREST WITH METAL SPRING** FOR EXTRA BACK **SUPPORT** 

#### Executive chair

### Executive chair