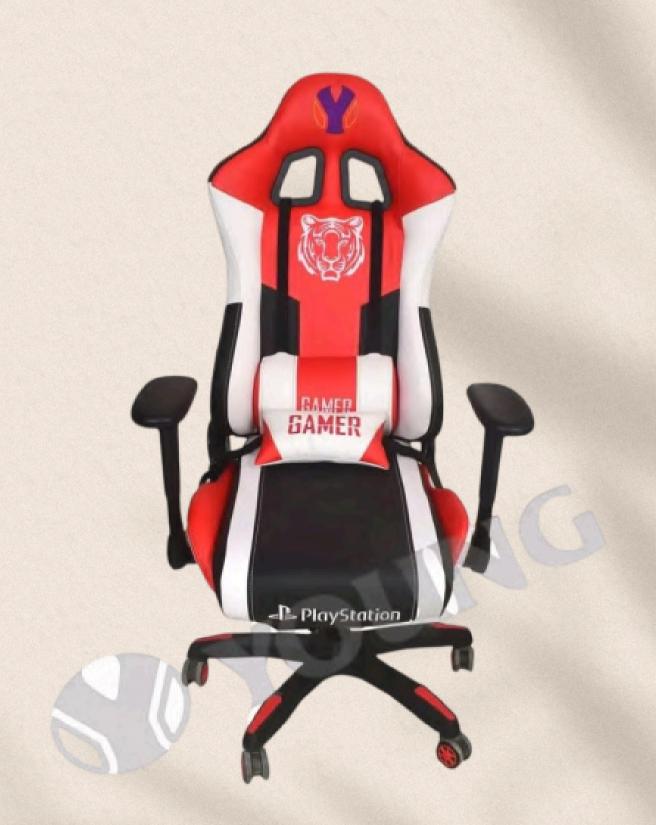

rnational markets, including Lebanon, Jordan, Saudi Arabia, the UAE, and More.

























































#### **EXECUTIVE CHAIR**



**MOVABLE BACKREST WITH METAL SPRING** FOR EXTRA BACK **SUPPORT** 









#### **EXECUTIVE CHAIR**



**MOVABLE BACK SUPPORT** 









#### Executive chair







### Executive chair









#### Executive chair



The back is vertically adjustable to four different levels, and the back only length at its maximum height is 142 cm.







#### Executive chair









### Executive chair





#### Executive chair



boasts a back that can be adjusted vertically to three different levels with ease using the rear button.









#### Executive chair























































































































## Chair bases



YB-2630



YB-2232-W



YB-2227



YB-2232



YB-2232



## Chair bases









YB-2635



Armrest











**YA-Star** 



YA-250-B



YA-2613



YA-2203



Chair Parts



YA-2407





# KEEP IN TOUCH FOR THE LATEST NEWS AND OFFERS

**f** Young Egypt Industry



www.youngegypt.com

+201211182565

+201101400050

+201000418365

+201002116381

+201000470304

m.ellithy@youngegypt.com

fatmahosny@youngegypt.com

sales@youngegypt.com

# THANK YOU



### **America**



Young Component's Canada Ltd.

## Asia

Young Hangzhou Mechanism .

Young Industry Indonesia PT.

Young Indonesia Pratama PT.



Young Component's (UK) Ltd.

### **Africa**

Young Egypt Industry.