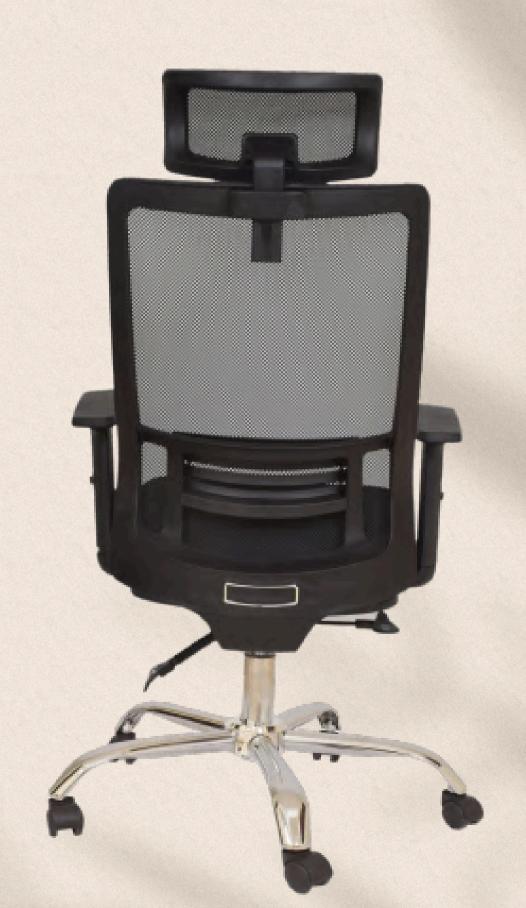

#### Executive chair

The back is vertically adjustable to four different levels, and the back only length at its maximum height is 142 cm.