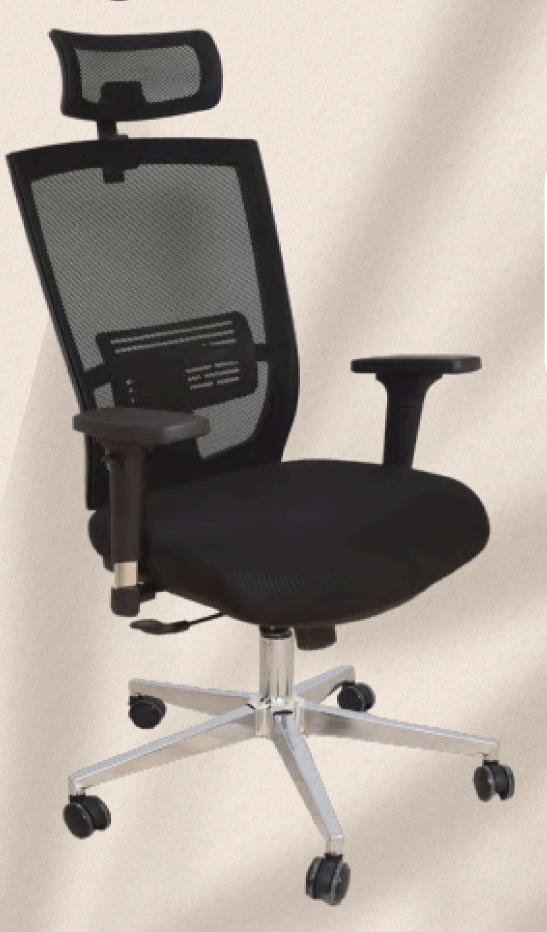

#### **EXECUTIVE CHAIR**

**MOVABLE BACKREST WITH METAL SPRING** FOR EXTRA BACK **SUPPORT** 

#### **EXECUTIVE CHAIR**

**MOVABLE BACK SUPPORT** 

#### Executive chair

The back is vertically adjustable to four different levels, and the back only length at its maximum height is 142 cm.