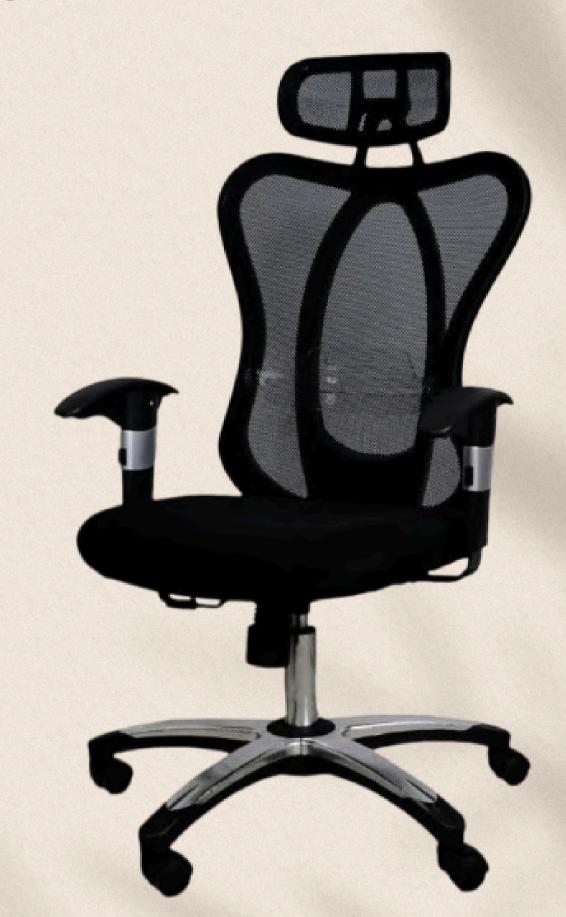

#### **EXECUTIVE CHAIR**

**MOVABLE BACKREST WITH METAL SPRING** FOR EXTRA BACK **SUPPORT** 

#### Executive chair

The back is vertically adjustable to four different levels, and the back only length at its maximum height is 142 cm.