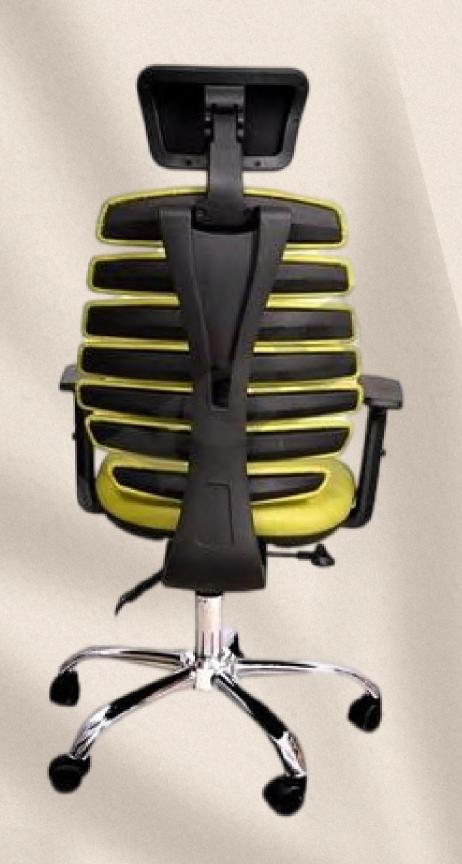

#### Executive chair

The back is vertically adjustable to four different levels, and the back only length at its maximum height is 142 cm.