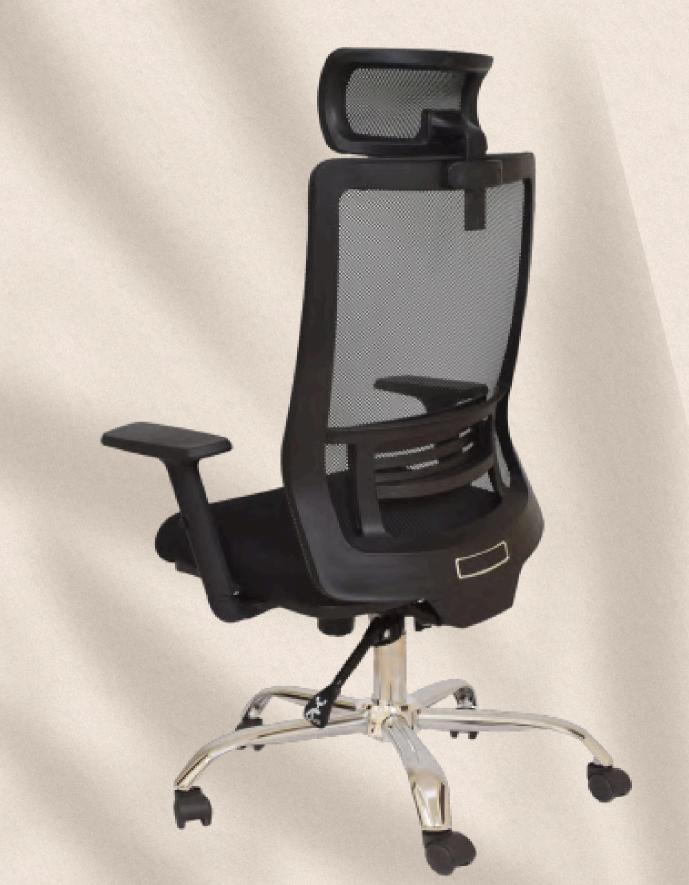

#### Executive chair

boasts a back that can be adjusted vertically to three different levels with ease using the rear button.