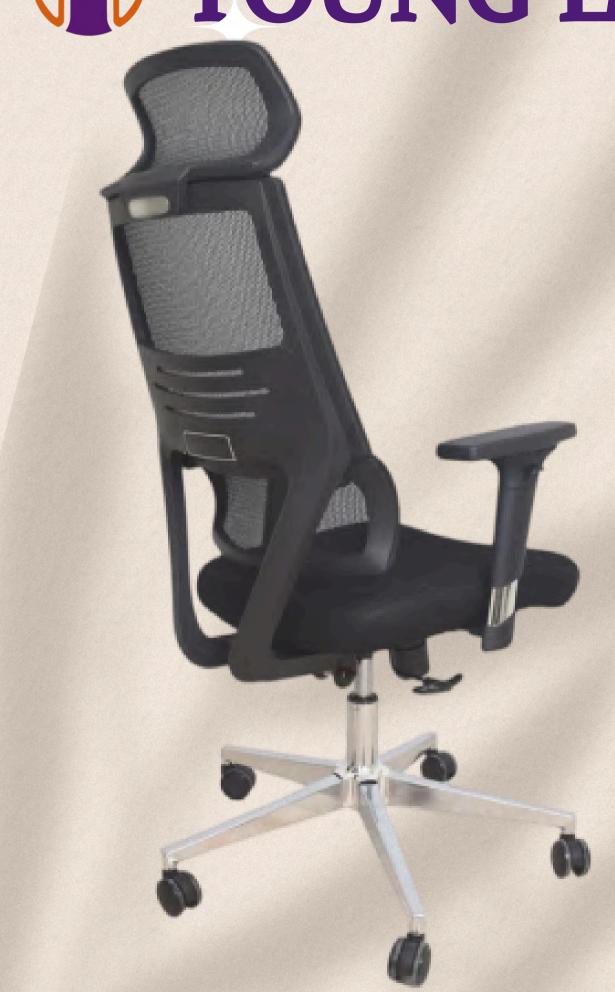

#### **EXECUTIVE CHAIR**

**MOVABLE BACKREST WITH METAL SPRING** FOR EXTRA BACK **SUPPORT** 

#### **EXECUTIVE CHAIR**

**MOVABLE BACK SUPPORT** 

#### Executive chair

### Executive chair

#### Executive chair

The back is vertically adjustable to four different levels, and the back only length at its maximum height is 142 cm.

#### Executive chair

boasts a back that can be adjusted vertically to three different levels with ease using the rear button.