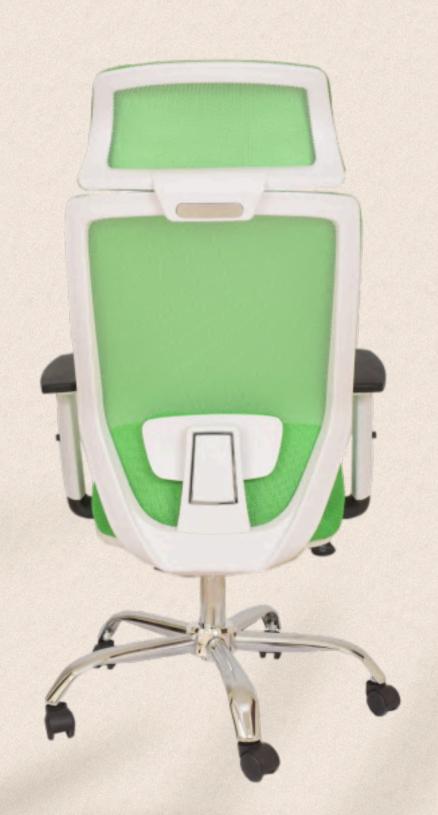

#### Executive chair

boasts a back that can be adjusted vertically to three different levels with ease using the rear button.